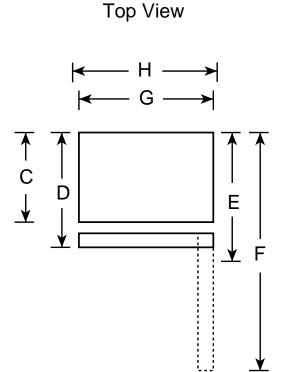

## **Dimensions (in inches)**

| Overall<br>Dimensions | Height to top of hinge (in.) <b>A</b>                    | 67-1/2 |
|-----------------------|----------------------------------------------------------|--------|
|                       | Height to top of case (in.) <b>B</b>                     | 66-7/8 |
|                       | Height to mid-freezer (in.)                              | 54-1/2 |
|                       | Case depth without door (in.) <b>C</b>                   | 27-5/8 |
|                       | Case depth less door handle (in.) <b>D</b>               | 31-5/8 |
|                       | Case depth with door handle (in.) E                      | 33-5/8 |
|                       | Depth with fresh food door open 90° (in.) <b>F</b>       | 63     |
|                       | Width (in.) <b>G</b>                                     | 32-7/8 |
|                       | Width with door open 90° less door handle (in.) <b>H</b> | 33     |
| Air<br>Clearances     | Each side (in.)                                          | 1/8    |
|                       | Top (in.)                                                | 1      |
|                       | Back (in.)                                               | 1      |
|                       |                                                          |        |