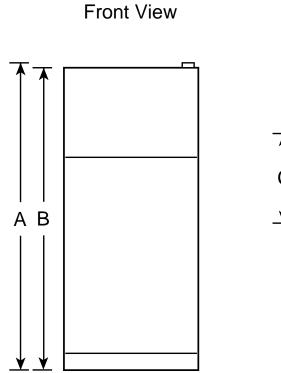

## **Dimensions (in inches)**

| Overall<br>Dimensions | Height to top of hinge (in.) <b>A</b>                    | 67-1/2 |
|-----------------------|----------------------------------------------------------|--------|
|                       | Height to top of case (in.) <b>B</b>                     | 66-7/8 |
|                       | Height to mid-freezer (in.)                              | 54-1/2 |
|                       | Case depth without door (in.) <b>C</b>                   | 27-5/8 |
|                       | Case depth less door handle (in.) <b>D</b>               | 31-5/8 |
|                       | Case depth with door handle (in.) E                      | 33-5/8 |
|                       | Depth with fresh food door open 90° (in.) <b>F</b>       | 63     |
|                       | Width (in.) <b>G</b>                                     | 32-7/8 |
|                       | Width with door open 90° less door handle (in.) <b>H</b> | 33     |
| Air<br>Clearances     | Each side (in.)                                          | 1/8    |
|                       | Top (in.)                                                | 1      |
|                       | Back (in.)                                               | 1      |
|                       |                                                          |        |