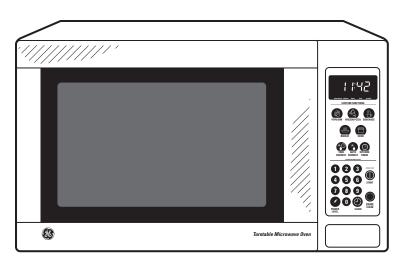

# $JES1142SJ-GE^{\circ}$ 1.1 Cu. Ft. Countertop Microwave Oven

This unit designed to be placed on countertop.

| Exterior Dimensions* (in inches) |                          |
|----------------------------------|--------------------------|
| WxHxD                            | 21-1/4 x 11-7/8 x 15-3/4 |

#### **Features and Benefits**

- 1.1 cu. ft. capacity 1100 watts (IEC-705 test procedure)
- Convenience cooking controls Allow cooking and reheating at the touch of a button
- Auto and Time Defrost Automatically defrosts for a specified amount of time
- Turntable Continually rotates food to ensure even cooking
- Instant On Controls Allow quick, one-touch cooking and reheating
- Child lock out Enables you to lock the keypad to prevent the oven from being accidentally started
- One-Year Warranty Limited; 5 yr. limited warranty on magnetron
- Electronic touch controls Offer easy point-and-cook convenience
- 10 Power Levels Offer maximum cooking flexibility, from warming and reheating, to the full speed of microwave cooking at high power
- Model JES1142SJ Stainless steel