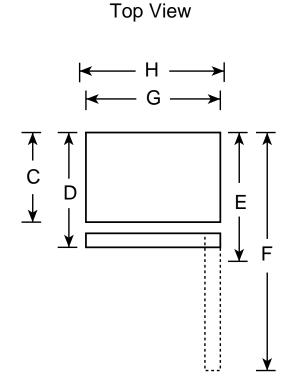

### **Dimensions (in inches)**

| Height to top of hinge (in.) A                                                                                                       | 67-1/2                                                                                                                                                                                                                                                                                                             |
|--------------------------------------------------------------------------------------------------------------------------------------|--------------------------------------------------------------------------------------------------------------------------------------------------------------------------------------------------------------------------------------------------------------------------------------------------------------------|
| Height to top of case (in.) <b>B</b>                                                                                                 | 66-7/8                                                                                                                                                                                                                                                                                                             |
| Height to mid-freezer (in.) <b>B</b>                                                                                                 | 54-1/2                                                                                                                                                                                                                                                                                                             |
| Case depth without door (in.) C                                                                                                      | 27-5/8                                                                                                                                                                                                                                                                                                             |
| Case depth less door handle (in.) <b>D</b>                                                                                           | 31-5/8                                                                                                                                                                                                                                                                                                             |
| Case depth with door handle (in.) E                                                                                                  | 33-5/8                                                                                                                                                                                                                                                                                                             |
| Case depth with door handle (in.) C  Case depth with door handle (in.) E  Depth with fresh food door open 90° (in.) F  Width (in.) G | 63                                                                                                                                                                                                                                                                                                                 |
|                                                                                                                                      | 32-7/8                                                                                                                                                                                                                                                                                                             |
| Width with door open 90° less door handle (in.) <b>H</b>                                                                             | 33                                                                                                                                                                                                                                                                                                                 |
| Each side (in.)                                                                                                                      | 1/8                                                                                                                                                                                                                                                                                                                |
| Top (in.)                                                                                                                            | 1                                                                                                                                                                                                                                                                                                                  |
| Back (in.)                                                                                                                           | 1                                                                                                                                                                                                                                                                                                                  |
|                                                                                                                                      | Height to top of case (in.) B  Height to mid-freezer (in.) B  Case depth without door (in.) C  Case depth less door handle (in.) D  Case depth with door handle (in.) E  Depth with fresh food door open 90° (in.) F  Width (in.) G  Width with door open 90° less door handle (in.) H  Each side (in.)  Top (in.) |