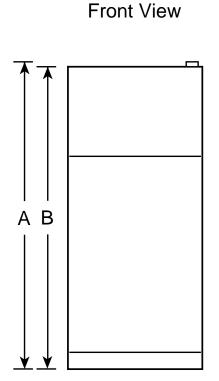

### **Dimensions (in inches)**

| Height to top of hinge (in.) A                                                                                                       | 67-1/2                                                                                                                                                                                                                                                                                                             |
|--------------------------------------------------------------------------------------------------------------------------------------|--------------------------------------------------------------------------------------------------------------------------------------------------------------------------------------------------------------------------------------------------------------------------------------------------------------------|
| Height to top of case (in.) <b>B</b>                                                                                                 | 66-7/8                                                                                                                                                                                                                                                                                                             |
| Height to mid-freezer (in.) <b>B</b>                                                                                                 | 54-1/2                                                                                                                                                                                                                                                                                                             |
| Case depth without door (in.) C                                                                                                      | 27-5/8                                                                                                                                                                                                                                                                                                             |
| Case depth less door handle (in.) <b>D</b>                                                                                           | 31-5/8                                                                                                                                                                                                                                                                                                             |
| Case depth with door handle (in.) E                                                                                                  | 33-5/8                                                                                                                                                                                                                                                                                                             |
| Case depth with door handle (in.) C  Case depth with door handle (in.) E  Depth with fresh food door open 90° (in.) F  Width (in.) G | 63                                                                                                                                                                                                                                                                                                                 |
|                                                                                                                                      | 32-7/8                                                                                                                                                                                                                                                                                                             |
| Width with door open 90° less door handle (in.) <b>H</b>                                                                             | 33                                                                                                                                                                                                                                                                                                                 |
| Each side (in.)                                                                                                                      | 1/8                                                                                                                                                                                                                                                                                                                |
| Top (in.)                                                                                                                            | 1                                                                                                                                                                                                                                                                                                                  |
| Back (in.)                                                                                                                           | 1                                                                                                                                                                                                                                                                                                                  |
|                                                                                                                                      | Height to top of case (in.) B  Height to mid-freezer (in.) B  Case depth without door (in.) C  Case depth less door handle (in.) D  Case depth with door handle (in.) E  Depth with fresh food door open 90° (in.) F  Width (in.) G  Width with door open 90° less door handle (in.) H  Each side (in.)  Top (in.) |