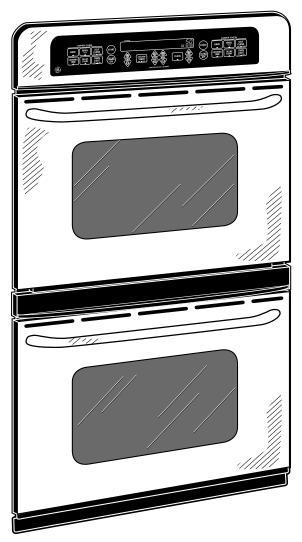

## JKP50SH – GE<sup>®</sup> 27" Built-In Double Oven

## JKP50SH – GE<sup>®</sup> 27" Built-In Double Oven

**Features and Benefits** 

- Self-clean oven Conveniently cleans oven cavity without the need for scrubbing.
- Extra-large oven capacity Provides a large oven interior ideal for cooking more items at once.
- Electronic oven controls One-touch electronic pads are easy-to-use and allow for simple oven operation.
- TrueTemp<sup>™</sup> system Delivers even heat distribution and maximum oven control.
- Big ClearView<sup>™</sup> window an extra large clear window makes monitoring the progress of the food easy.
- Interior oven light Supplies light to make viewing the progress of cooking easy and convenient.
- Dual element bake Alternates the upper broiling element and the lower baking element for even heating and optimal baking results.
- Model JKP50SHSS Stainless steel