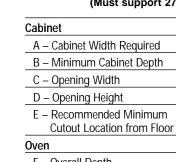

Electric wall ovens are not approved for installation with a plug and receptacle. They must be hard wired in accordance with installation instructions.

Suitable

bracing to support runners

|                    |           | 10 11 1 |
|--------------------|-----------|---------|
| lven               |           |         |
| F – Overall Depth  |           | 23-5/8" |
|                    | w/o trim  | 50-1/4" |
| G – Overall Height | with trim | 51"     |
| H – Overall Width  |           | 26-5/8" |

## of cabinet (Must support 275 lbs.)

Over centerline

2" x 4" or equivalent runners

27" 27" min.

23-5/8"

25" min. - 25-1/4 max.

50-1/8" max

13-1/4"