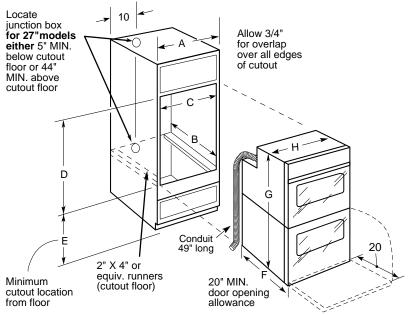

## 27" Built-In Double Oven Dimensions (in inches)

**Note:** Cabinets installed adjacent to wall ovens must have an adhesion spec of at least a 194°F temperature rating.

**Note:** If marks, blemishes or the cutout opening is visible above the installed oven, it may be necessary to add wood shims under the runners and front trim until the marks or openings are covered.

Electric wall ovens are not approved for installation with a plug and receptacle. They must be hard wired in accordance with installation instructions.

Suitable

bracing to support runners

|                    |           | 10 11 1 |
|--------------------|-----------|---------|
| lven               |           |         |
| F – Overall Depth  |           | 23-5/8" |
|                    | w/o trim  | 50-1/4" |
| G – Overall Height | with trim | 51"     |
| H – Overall Width  |           | 26-5/8" |

## of cabinet (Must support 275 lbs.)

Over centerline

2" x 4" or equivalent runners

27" 27" min.

23-5/8"

25" min. - 25-1/4 max.

50-1/8" max

13-1/4"