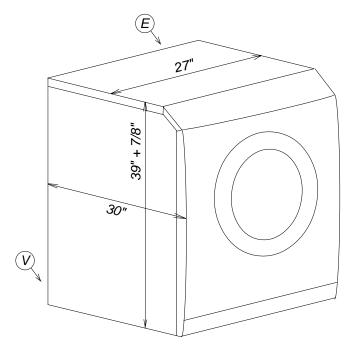

## **Product Dimensions Electric Tumble Dryer T9800**

| Location Codes                                                                                                                                                           |
|--------------------------------------------------------------------------------------------------------------------------------------------------------------------------|
| <ul> <li>E - 240 Volt - 30 Amp - 5 foot 4 -wire molded plug power supply connects upper right rear (NEMA 14-30)</li> <li>V - 4" Vent connects lower left rear</li> </ul> |
| Notes                                                                                                                                                                    |
| All installations must be done in accordance with local codes                                                                                                            |

## **Product Dimensions** Electric Tumble Dryer T9800

| <ul> <li>All installations must be done in accordance with local codes</li> <li>3 Prong adapter is available for older outlets</li> </ul> |                                                             |  |
|-------------------------------------------------------------------------------------------------------------------------------------------|-------------------------------------------------------------|--|
|                                                                                                                                           | Notes                                                       |  |
| V -                                                                                                                                       | 4" Vent connects lower left rear                            |  |
| L -                                                                                                                                       | connects upper right rear (NEMA 14-30)                      |  |
| F.                                                                                                                                        | 240 Volt - 30 Amp - 5 foot 4 -wire molded plug power supply |  |
|                                                                                                                                           | Location Codes                                              |  |