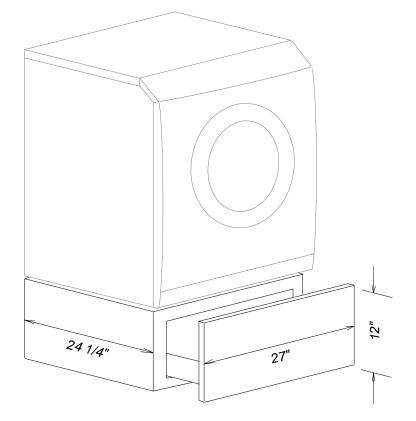

## **Product Dimensions** Laundry Stand WTS430

Notes
 Notes
 All installations must be done in accordance with local codes