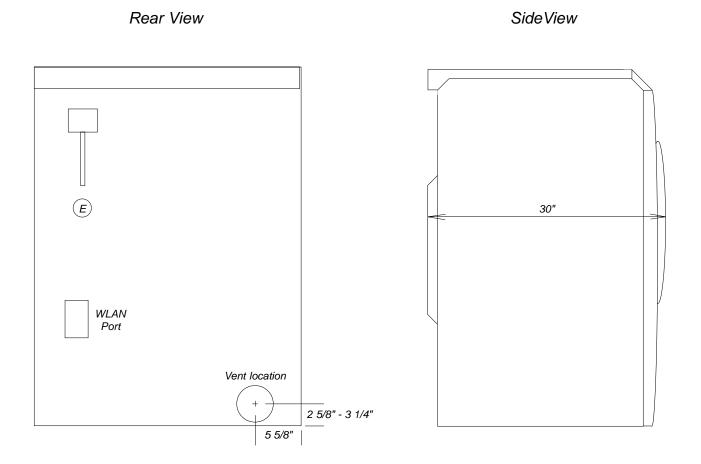

## **Product Dimensions Electric Tumble Dryer T9800**

| Location Codes                                                                                                                                                           |
|--------------------------------------------------------------------------------------------------------------------------------------------------------------------------|
| <ul> <li>E - 240 Volt - 30 Amp - 5 foot 4 -wire molded plug power supply connects upper right rear (NEMA 14-30)</li> <li>V - 4" Vent connects lower left rear</li> </ul> |
| Notes                                                                                                                                                                    |
| All installations must be done in accordance with local codes                                                                                                            |

## **Product Dimensions** Electric Tumble Dryer T9800

| <ul> <li>All installations must be done in accordance with local codes</li> <li>3 Prong adapter is available for older outlets</li> </ul> |                                                             |  |
|-------------------------------------------------------------------------------------------------------------------------------------------|-------------------------------------------------------------|--|
|                                                                                                                                           | Notes                                                       |  |
| V -                                                                                                                                       | 4" Vent connects lower left rear                            |  |
| L -                                                                                                                                       | connects upper right rear (NEMA 14-30)                      |  |
| F.                                                                                                                                        | 240 Volt - 30 Amp - 5 foot 4 -wire molded plug power supply |  |
|                                                                                                                                           | Location Codes                                              |  |