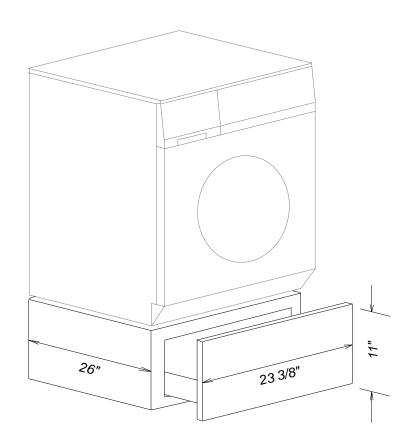

## **Laundry Stand WTS420 - White Only**

- For use with both large and super capacity washers or tumble dryers.
- All installations must be done in accordnace with local codes