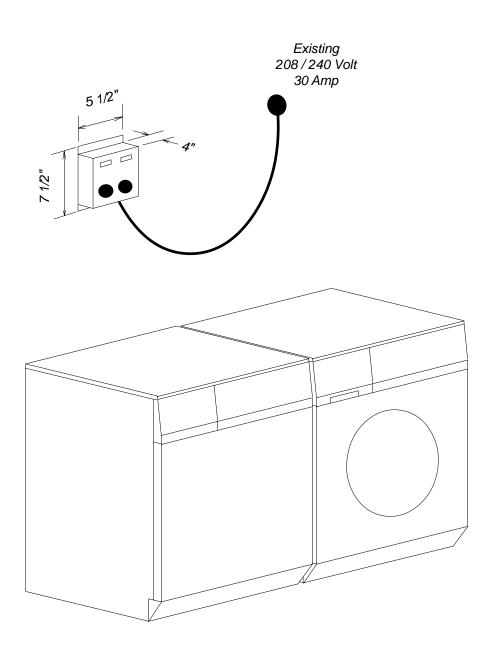

## Easy Installation Kits 057B / 060B

- Connect Washer and Dryer to Easy Installation Kit
- All installations must be done in accordnace with local codes
- 057B Kit fitted with a NEMA10-30 Plug
- 060B Kit fitted with a NEMA14-30 Plug

# Stacked Washer & Dryer Example Combination W1213 + T1403