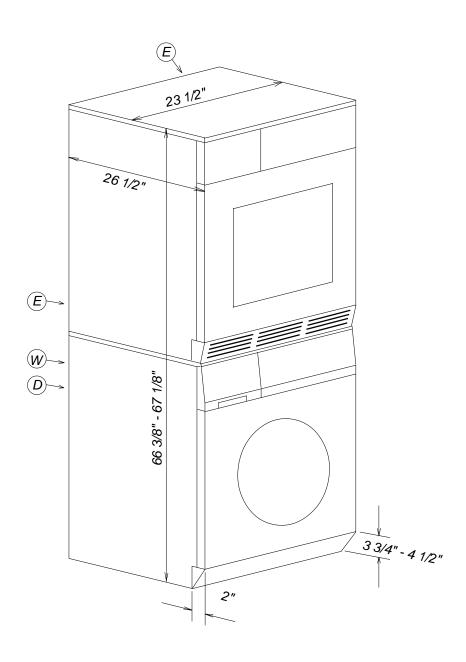

# Stacked Washer & Dryer Example Combination W1213 + T1403

#### Location Codes

- D 5 foot flexible drain hose connects upper left rear.
- E 208-240 Volt 15 Amp 5 foot 4-wire (2 live / neutral / ground) molded plug power supply connects upper right rear. (NEMA 14-30 configuration)
- W 5 foot separate flexible hot and cold water intake hoses connect upper left rear.

- All installations must be done in accordance with local codes
- See "Cut-out Dimensions" sheet for undercounter or built-in space requirements
- Optional Easy Installation Kits utilize existing 208-240 Volt 30 Amp line to connect two Miele machines without rewiring.
- Remove transport struts in rear of washing machine before installation.