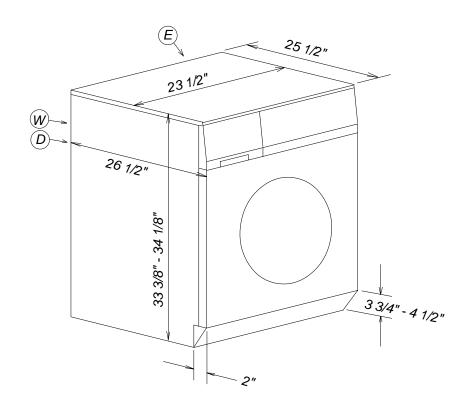

## **Super Capacity Washing Machines** W1203, W1213, W1215 SS

#### **Location Codes**

- D 5 foot flexible drain hose connects upper left rear.
- E 208-240 Volt 15 Amp 5 foot 4-wire (2 live / neutral / ground) molded plug power supply connects upper right rear (NEMA 14-30 Configuration).
- W 5 foot separate flexible hot and cold water intake hoses connect upper left rear.

- All installations must be done in accordance with local codes
- See "Cut-out Dimensions" sheet for undercounter or built-in space requirements
- Optional Easy Installation Kits utilize existing 208-240 Volt 30 Amp line to connect two Miele machines without rewiring.
- Remove transport struts in rear of machine before installation.