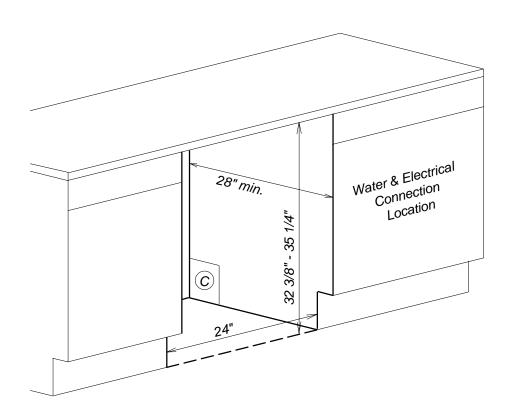

### **Cut-out Dimensions**

## **Built-in Installations Super Capacity Laundry Products**

### **Location Codes**

C - Cutout for Water, Drain and Electric pass-through. Adjust according to water and drain location.