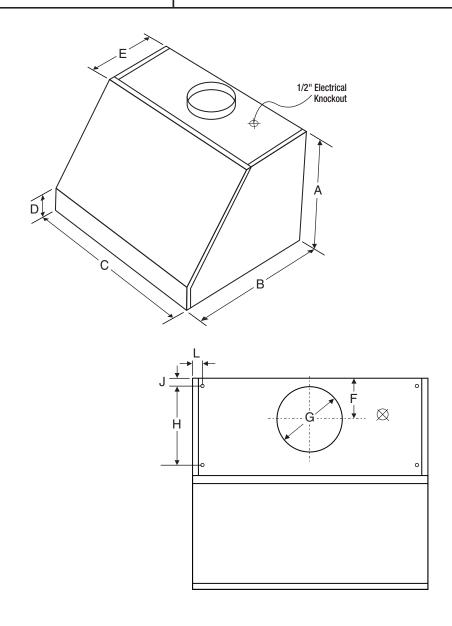

## **PRODUCT DIMENSIONS**

|   | INCHES                   | CENTIMETERS |
|---|--------------------------|-------------|
| Α | 18                       | 45.7        |
| В | 24                       | 70.0        |
| С | 30                       | 76.2        |
| D | 4                        | 10.2        |
| Е | 12                       | 30.5        |
| F | 4 5/8                    | 11.7        |
| G | 8                        | 20.3        |
| Н | 9                        | 22.9        |
| J | <b>1</b> <sup>1</sup> /8 | 3.8         |
| L | 1                        | 2.5         |