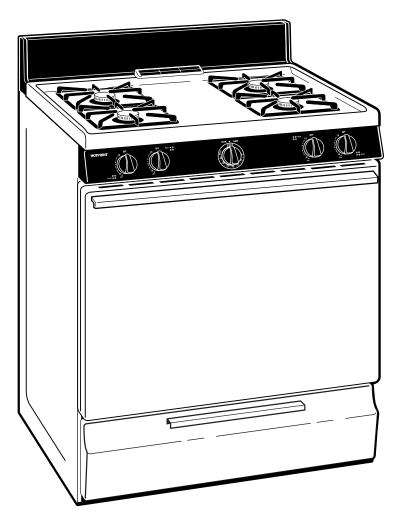

## **RGB508PEH** – Hotpoint 30" Free-Standing Gas Range

### **Features and Benefits**

- Extra-Large Oven Capacity Provides a large oven interior ideal for cooking more items at once.
- All Purpose Burners Deliver a wide range of heat output ideal for most cooking requirements.
- Standard Grates Provide a sturdy and convenient cookware surface for everyday cooking.
- Lift-Up Cooktop Cooktop lifts up for easy access to porcelain-enameled subtop.
- Easy Clean Subtop Porcelain enameled subtop collects spills and messes for easy cleaning.
- Porcelain Oven Door Offers a scratch-resistant porcelain coating for easy cleaning.
- Two Oven Racks Feature a durable construction to help accommodate any size or type of cookware.
- Model RGB508PEHWH White (white door and black control panel)
- Model RGB508PEHCT Bisque (bisque door and black control panel)