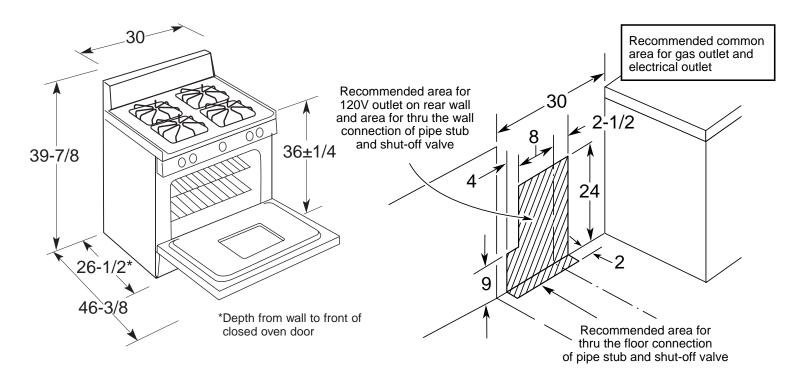

#### **Dimensions (in inches)**

### **30"** Gas Range Installation Information (in inches)

# **Installation Information:** Before installing, consult installation instructions packed with product for current dimensional data.