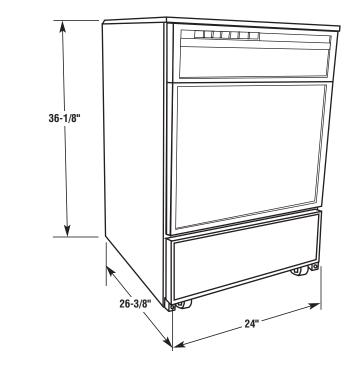

## PRODUCT MODEL NUMBERS

DP840SWP DP940PWP

**Electrical:** 120-volt, 60 Hz, AC-only, 15 or 20 amp. electrical supply with mating grounded outlet. A time-delay fuse or circuit breaker and separate circuit is recommended.