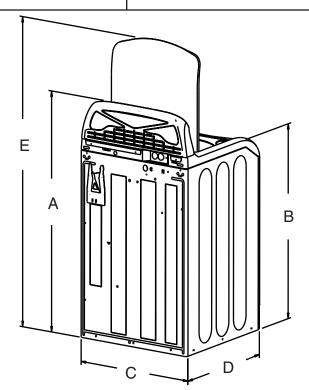

## WASHER

. .

| Neptune Top Load Model |        |             |
|------------------------|--------|-------------|
| Dimensions             |        |             |
|                        | Inches | Centimeters |
| A <sup>1</sup>         | 44 3/4 | 113.7       |
| B <sup>1</sup>         | 37     | 94.0        |
| С                      | 27 1/4 | 69.2        |
| $D^2$                  | 27 3/4 | 70.4        |
| E <sup>3</sup>         | 55 3/4 | 141.6       |
|                        |        |             |

## Notes:

- 1. Dimension will vary according to adjustment of leveling legs.
- 2. Allow for hookup.
- 3. Height with lid open 90°. Also height will vary according to adjustment of leveling legs.

Important: Because of continuing product improvements, Maytag reserves the right to change specifications without notice. Dimensional specifications are provided for planning purposes only. For complete details see installation instructions that accompany each product before selecting cabinetry, making cutouts or beginning installation.