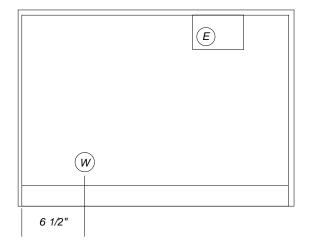

# Product Dimensions Plumbed Built-in Coffee System CVA4075

Rear View

## Location Codes

- E 5 foot 120 Volt 15 Amp 3-wire molded plug.
- W 1/4 copper compression connection fitting rotates 360 degrees