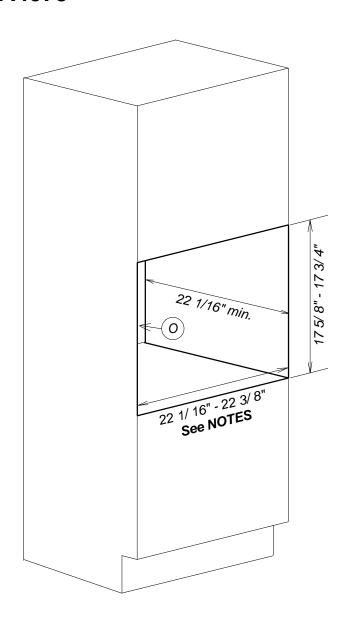

## Product and Cut-out Dimensions Plumbed Built-in Coffee System CVA 4075 over H4XXX Oven

## Location Codes

- E 5 foot 120 Volt 15 Amp 3-wire molded plug connects left upper rear.
- W 1/4 copper compression fitting connects right lower rear.
- O Standard NEMA 5-15 outlet. **Do not locate at point of water connection**. Location must be accessible.

### Notes

• Width with optional EBA Trim Kits:

EBA4470 26" - 26 1/4" EBA4476 28 3/8" - 28 1/2"

- Unit depth includes 2 1/8" for water connection
- All installations must be done in accordance with local codes.