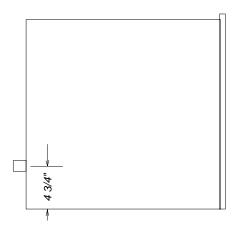

## **SideView**

## Location Codes

- E 5 foot 120 Volt 15 Amp 3-wire molded plug.
- W 1/4 copper compression connection fitting rotates 360 degrees