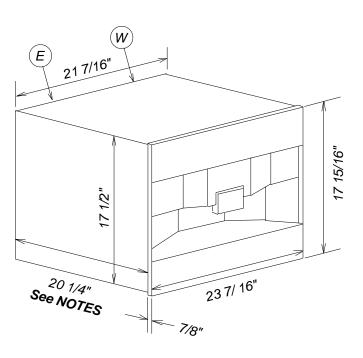

## Product and Cut-out Dimensions Plumbed Built-in Coffee System CVA4075

## Location Codes

- E 5 foot 120 Volt 15 Amp 3-wire molded plug connects left upper rear.
- W 1/4 copper compression fitting connects right lower rear.
- O Standard NEMA 5-15 outlet. **Do not locate at point of water connection**. Location must be accessible.

### Notes

• Width with optional EBA Trim Kits:

EBA4470 26" - 26 1/4" EBA4476 28 3/8" - 28 1/2"

- Unit depth includes 2 1/8" for water connection
- All installations must be done in accordance with local codes.