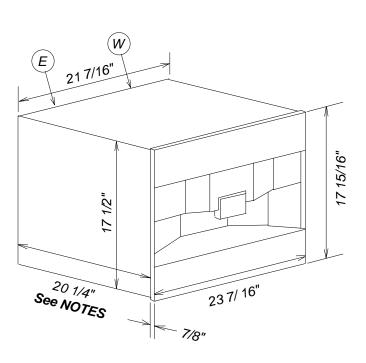

# Product Dimensions Plumbed Built-in Coffee System CVA4075

Rear View

## **SideView**

## Location Codes

- E 5 foot 120 Volt 15 Amp 3-wire molded plug.
- W 1/4 copper compression connection fitting rotates 360 degrees