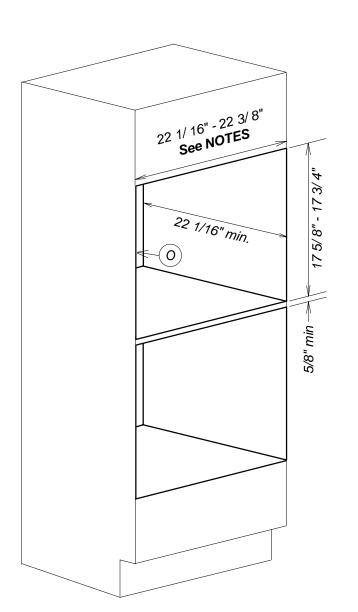

## Product and Cut-out Dimensions Plumbed Built-in Coffee System CVA 4075 over H4XXX Oven

## Location Codes

- E 5 foot 120 Volt 15 Amp 3-wire molded plug connects left upper rear.
- W 1/4 copper compression fitting connects right lower rear.
- O Standard NEMA 5-15 outlet. **Do not locate at point of water connection**. Location must be accessible.

### Notes

• Width with optional EBA Trim Kits:

EBA4470 26" - 26 1/4" EBA4476 28 3/8" - 28 1/2"

- Unit depth includes 2 1/8" for water connection
- All installations must be done in accordance with local codes.