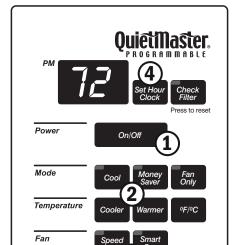

#### **TO START UNIT**

Touch the ON/OFF button. The unit will automatically be in regular COOLING mode with the temperature set at 75°F (24°C) and the fan speed at F1 (SLEEP).

NOTE: Should the FILTER ALERT light flash when you first turn the unit on, touch the **FILTER ALERT** button to turn off the flashing light.

### TO ADJUST TEMPERATURE

**COOLER** - Touch **COOLER** and hold until the display shows the desired room temperature.

WARMER - Touch WARMER and hold until the display shows the desired room temperature.

FAHRENHEIT / CELSIUS - Touch of / oc to show the temperature in Celsius, touch again to show Fahrenheit.

#### (3) TO ADJUST THE FAN SPEED

Touch **SPEED 1-4** until the display shows the desired fan speed. F1 is the lowest setting (SLEEP SETTING), F2 is LOW, F3 is MEDIUM, F4 is HIGH. Touch SMART FAN (light on) and the fan speed will adjust automatically to maintain the desired comfort level.

### (4) TO SET THE CLOCK TIME

Touch SET HOUR CLOCK and hold until the hour closest to the actual time appears in the display. Make sure you set A.M. and P.M. properly.

Minutes will NOT show on the display.