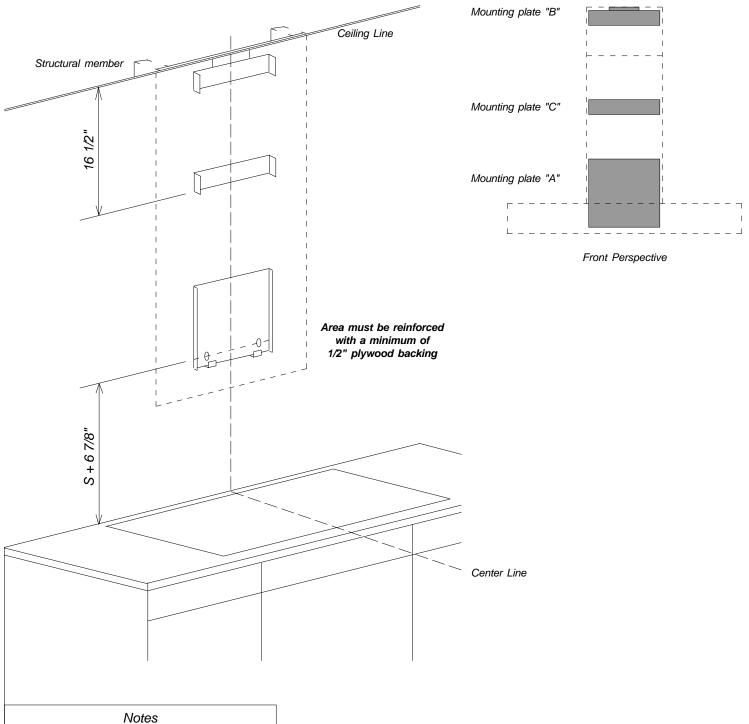

## **Installation Dimensions Decorator Wall Hoods DA252-3**

- · Center unit over cooking surface
- Distance "S" is determined by the cooking surface. Minimum distance "S" is:
  - 18" for electric surfaces
  - 26" for gas surfaces
- Area behind mounting plates MUST be reinforced using a minimum of 1/2" plywood. Reinforcing material should be affixed to structural wall members