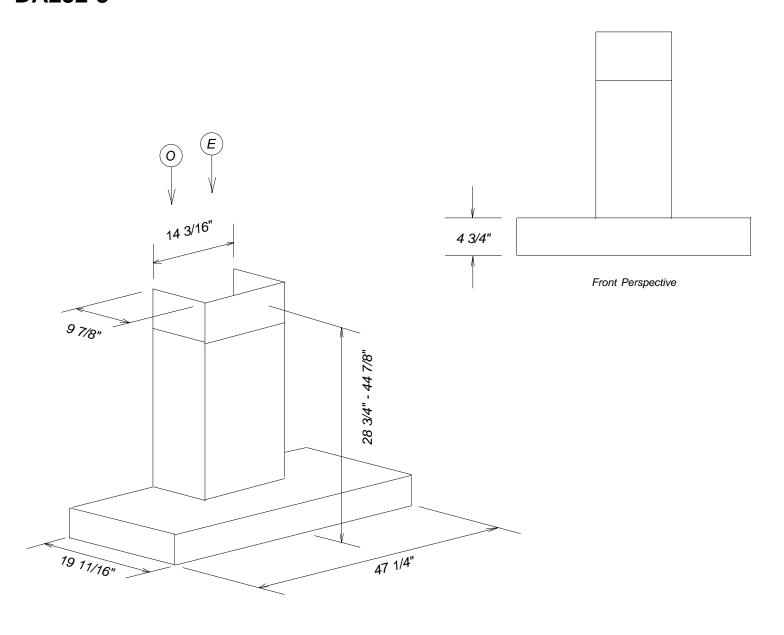

# Product Dimensions Decorator Wall Hood DA252-3

### Location Codes

- E 110 Volt 15 Amp 3-wire power supply connects through top or rear of chimney.
- O Standard 110 Volt Outlet

#### Notes

- All installations must be done in accordance with local codes.
- 6" duct connects to blower system inside chimney.