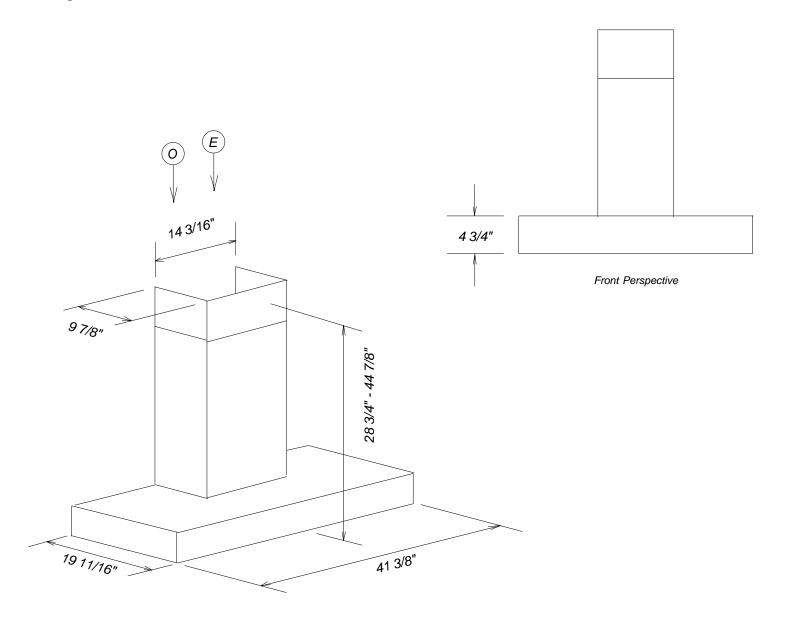

# Product Dimensions Decorator Wall Hood DA251

### Location Codes

- E 110 Volt 15 Amp 3-wire power supply connects through top or rear of chimney.
- O Standard 110 Volt Outlet

#### Notes

- All installations must be done in accordance with local codes.
- 6" duct connects to blower system inside chimney.