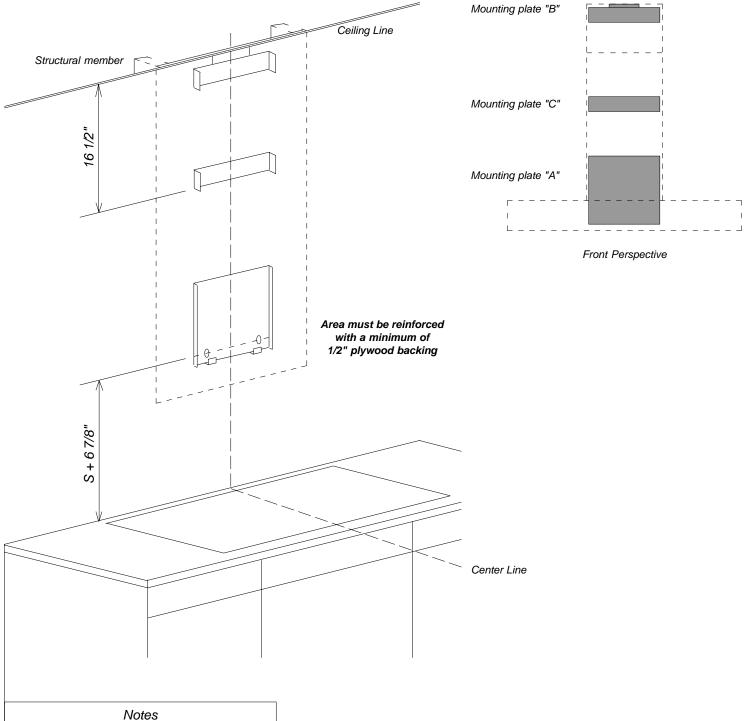

## **Installation Dimensions Decorator Wall Hoods DA251**

- Center unit over cooking surface
- Distance "S" is determined by the cooking surface. Minimum distance "S" is:
  - 18" for electric surfaces
  - 26" for gas surfaces
- Area behind mounting plates MUST be reinforced using a minimum of 1/2" plywood. Reinforcing material should be affixed to structural wall members