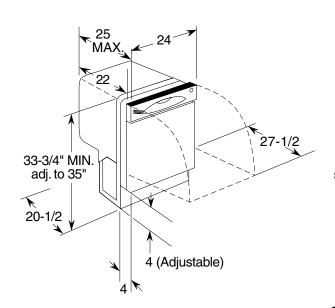

### **Dishwasher Dimensions (in inches)**

GPF575

25-1/4"

25-1/2"

**Note:** The rough cabinet opening must be at least 24" deep, 24" wide and approximately 34-1/2" high from floor to underside of the countertop. Dishwasher must not be installed more than 10 feet from sink for proper drainage. All plumbing and electrical work must be in accordance with local codes. The power cord and connections must comply with the National Electrical Code Section 422 and/or local codes and ordinances. The cord must be no longer than 6 ft. from the junction box to the receptacle.

**Installation Information:** Before installing, consult installation instructions packed with product for current dimensional data.