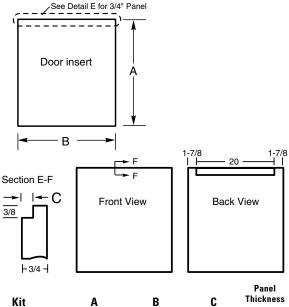

### **Dishwasher Dimensions (in inches)**

**Installation Information:** Before installing, consult installation instructions packed with product for current dimensional data.