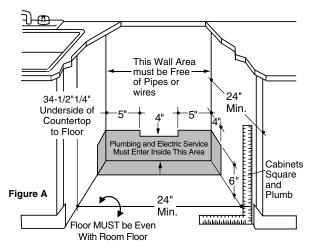

GPF575

25-1/4"

25-1/2"

**Note:** The rough cabinet opening must be at least 24" deep, 24" wide and approximately 34-1/2" high from floor to underside of the countertop. Dishwasher must not be installed more than 10 feet from sink for proper drainage. All plumbing and electrical work must be in accordance with local codes. The power cord and connections must comply with the National Electrical Code Section 422 and/or local codes and ordinances. The cord must be no longer than 6 ft. from the junction box to the receptacle.

**Installation Information:** Before installing, consult installation instructions packed with product for current dimensional data.