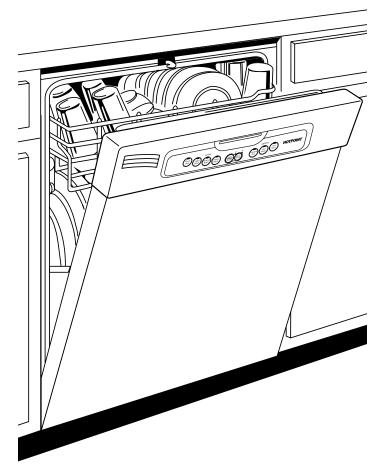

# **HOTPOINT**

## **HLD4000/40N – Hotpoint Built-In Dishwasher**

### **Features and Benefits**

- Full-Length Flat Door Blends almost seamlessly with adjacent cabinetry
- Electronic Controls with 4 Cycles/4 Options Make it easy to select a wide range of wash cycles
- Giant Tub with Deluxe Capacity Racking Washes up to 14 place settings at once
- 4-Level BrilliantClean<sup>™</sup> Towerless Wash System Reduces water and energy needs, with four wash levels and two wash arms that quietly direct water onto dishes for a powerful clean
- 100% Triple Water Filtration Water stays clean, so just-washed dishes do, too
- 2/4-Hour Delay Start Makes it easier than ever to wash dishes at any hour taking advantage of reduced energy rates or washing dishes even when the family's asleep
- Deluxe Silverware Basket Provides convenient space and capacity to clean silverware efficiently and effectively
- Squeeze Latch Opens and closes the door with a light touch
- Model HLD4000NWW White on white
- Model HLD4000NBB Black on black
- Model HLD4040N Silver metallic