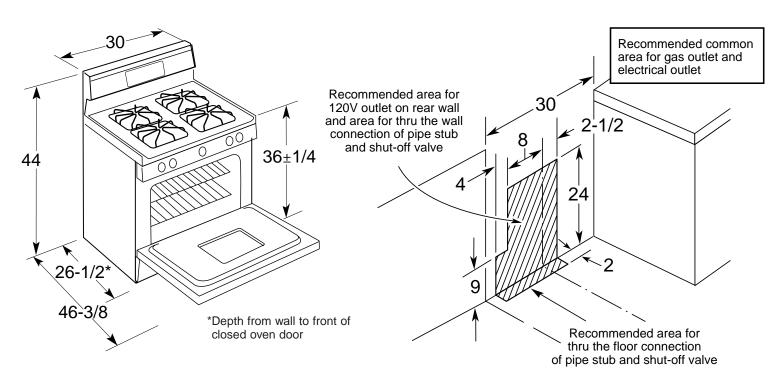

### **Dimensions (in inches)**

### 30" Gas Range Installation Information (in inches)

**Installation Information:** Before installing, consult installation instructions packed with product for current dimensional data.