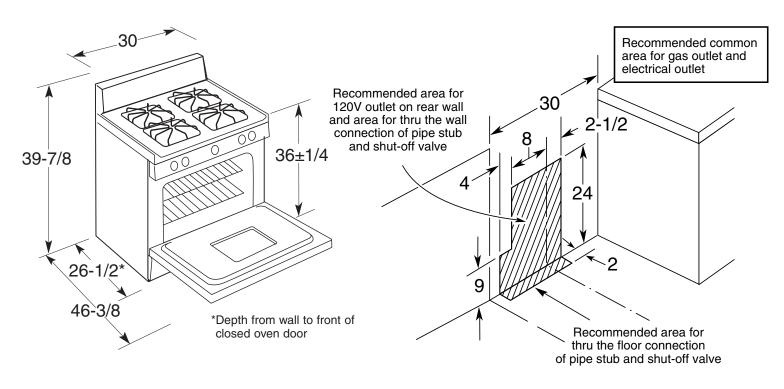

### **Dimensions (in inches)**

### 30" Gas Range Installation Information (in inches)

**Installation Information:** Before installing, consult installation instructions packed with product for current dimensional data.