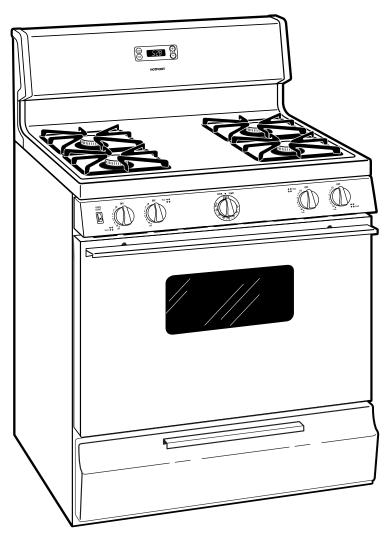

### **RGB528PEH – Hotpoint 30" Free-Standing Gas Range**

### **Features and Benefits**

- Extra-Large Oven Capacity Provides a large oven interior ideal for cooking more items at once.
- All Purpose Burners Deliver a wide range of heat output ideal for most cooking requirements.
- Electronic Clock and Timer Features a convenient digital clock and easy-to-use timer with an audible signal to help coordinate cooking times in the kitchen.
- Standard Grates Provide a sturdy and convenient cookware surface for everyday cooking.
- Porcelain Upswept Cooking Features raised edges to help contain spills and make clean-up easy.
- Lift-Up Cooktop Cooktop lifts up for easy access to porcelain-enameled subtop.
- Easy Clean Subtop Porcelain enameled subtop collects spills and messes for easy cleaning.
- Model RGB528PEHWW White on white (white door and white patterned cooktop)