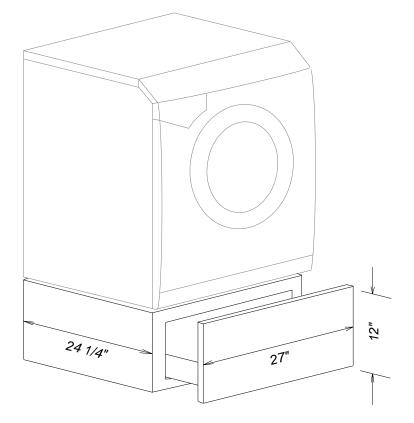

## **Product Dimensions** Laundry Stand WTS430

Notes

All installations must be done in accordance with local codes
Remove transport struts in rear of machine before installation.