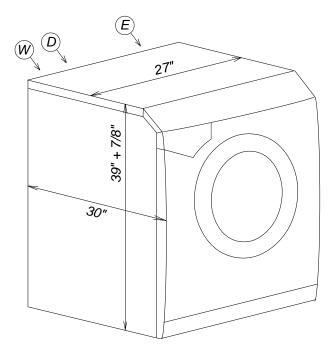

## **Product Dimensions** Washing Machines W4800, W4840

| Location Codes                                                                                                                                                                                                                                                                           |
|------------------------------------------------------------------------------------------------------------------------------------------------------------------------------------------------------------------------------------------------------------------------------------------|
| <ul> <li>D - 5 foot flexible drain hose connects upper left rear.</li> <li>E - 120 Volt - 15 Amp 5 foot 3 -wire molded plug power supply connects upper right rear (NEMA 5-15)</li> <li>W - 5 foot separate flexible hot and cold water intake hoses connect upper left rear.</li> </ul> |
| Notes                                                                                                                                                                                                                                                                                    |
| • All installations must be done in accordance with local codes                                                                                                                                                                                                                          |