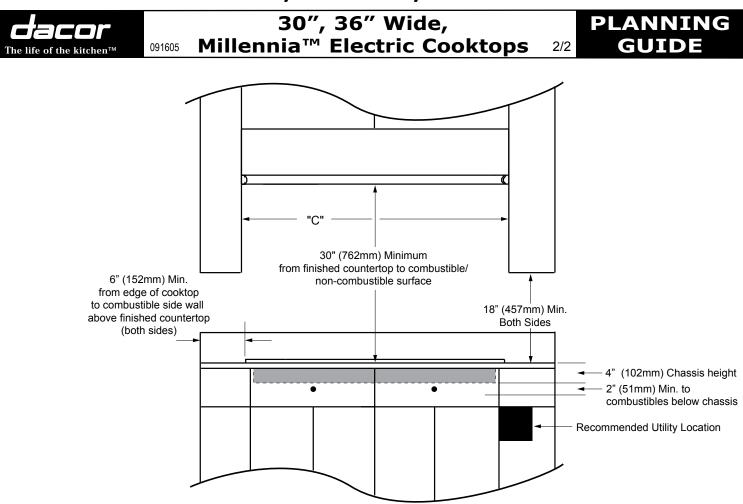

## UPPER CABINET DIMENSIONS

(Upper Cabinets 13" (330mm) Maximum Depth)

| Models | "C" Min. Hood Width | "C" Recommended Hood Width |  |
|--------|---------------------|----------------------------|--|
| 30"    | 30" (762mm)         | 36" (914mm)                |  |
| 36"    | 36" (914mm)         | 42" (1067mm)               |  |