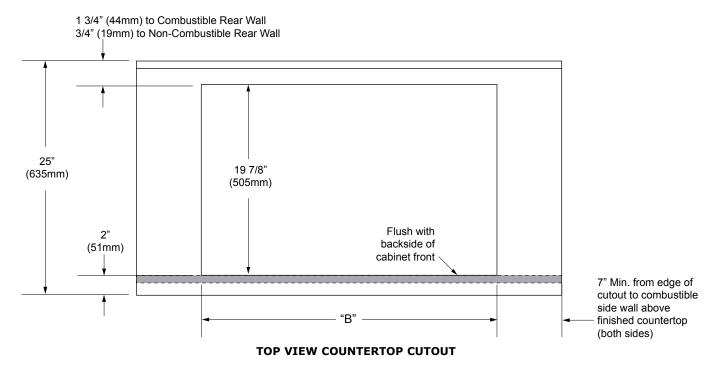

| Models | "A" Cooktop Width | "B" Cooktop Cutout Width   28 1/2" (724mm) |  |
|--------|-------------------|--------------------------------------------|--|
| 30"    | 30" (762mm)       |                                            |  |
| 36"    | 36" (914mm)       | 34 1/2" (876mm)                            |  |