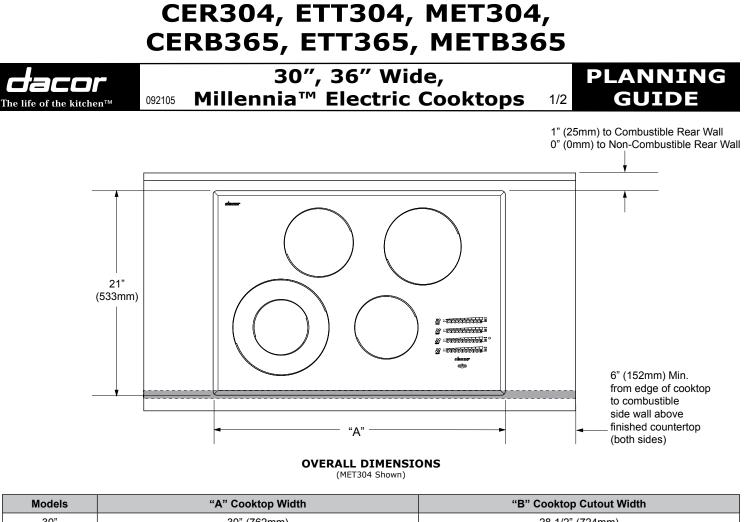

| Models | "A" Cooktop Width | "B" Cooktop Cutout Width   28 1/2" (724mm) |  |
|--------|-------------------|--------------------------------------------|--|
| 30"    | 30" (762mm)       |                                            |  |
| 36"    | 36" (914mm)       | 34 1/2" (876mm)                            |  |

## CER304, ETT304, MET304, CERB365, ETT365, METB365