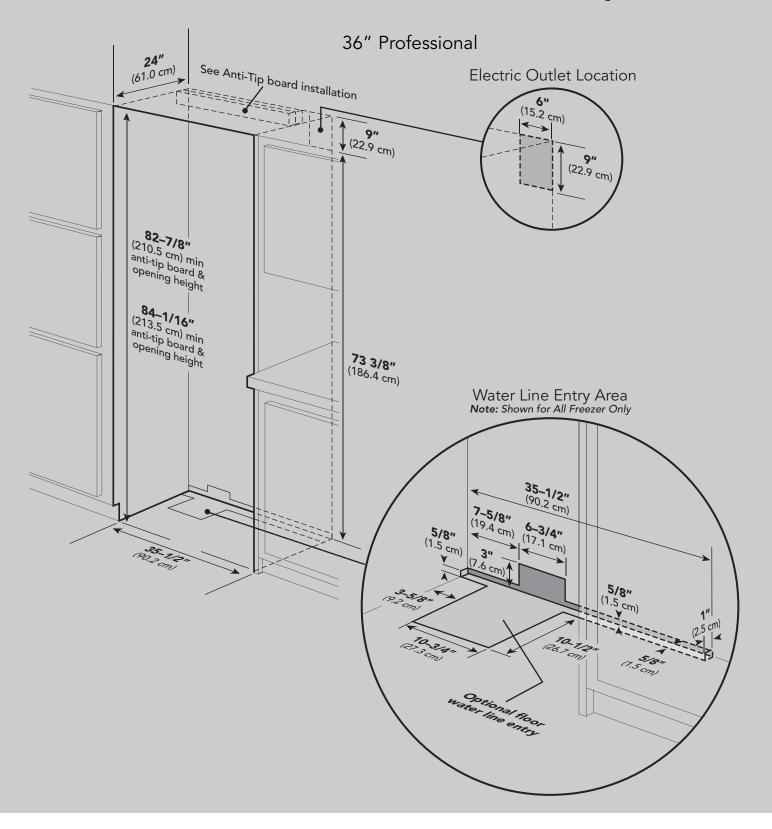

### Cutout Dimensions (Professional All Refrigerator/Freezer)

#### 36" Professional