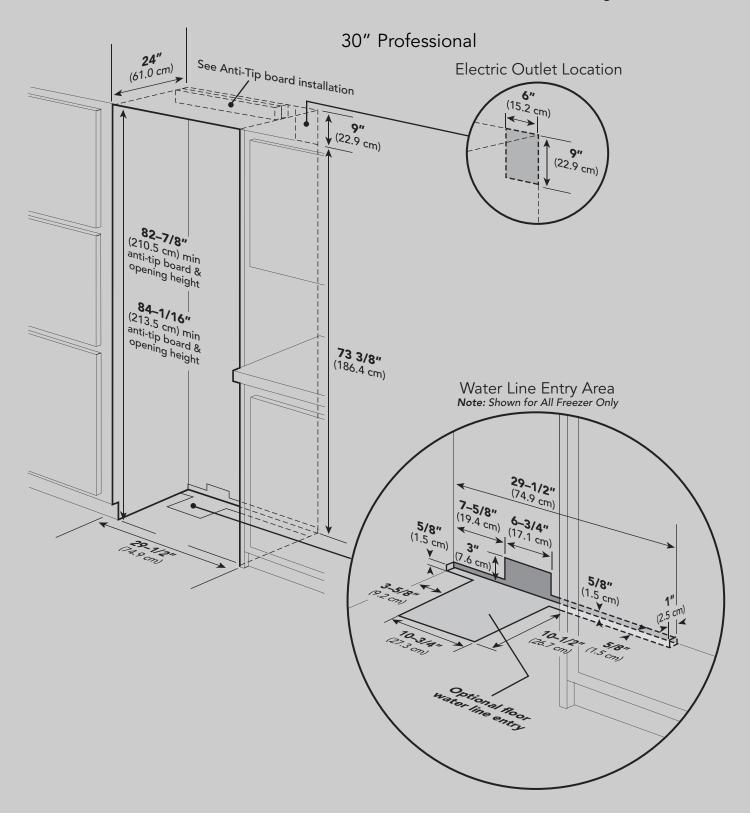

### Cutout Dimensions (Professional All Refrigerator/Freezer)

### 30" Professional