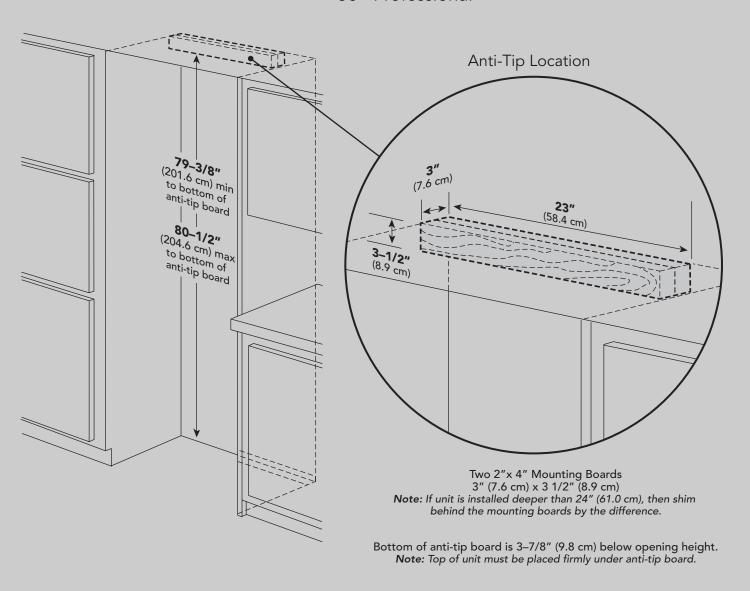

|  |
| Requirements                 | waterline; minimum 20 psi;                                  | N/A                       |  |
|                              | maximum 120 psi                                             |                           |  |
| Overall Interior Dimensions  |                                                             |                           |  |
| Total Capacity               | 19.1 cu. ft. (541 liters)                                   | 22.8 cu. ft. (646 liters) |  |
| Approximate Shipping Weight  | 585 lbs. (263.3 kg)                                         | 570 lbs. (256.5 kg)       |  |

### Cutout Dimensions (Professional All Refrigerator/Freezer)



## Anti-Tip Dimensions (Professional All Refrigerator/Freezer)

### 30" Professional



### Cutout Dimensions (Professional All Refrigerator/Freezer)



### Anti-Tip Dimensions (Professional All Refrigerator/Freezer)

#### 36" Professional