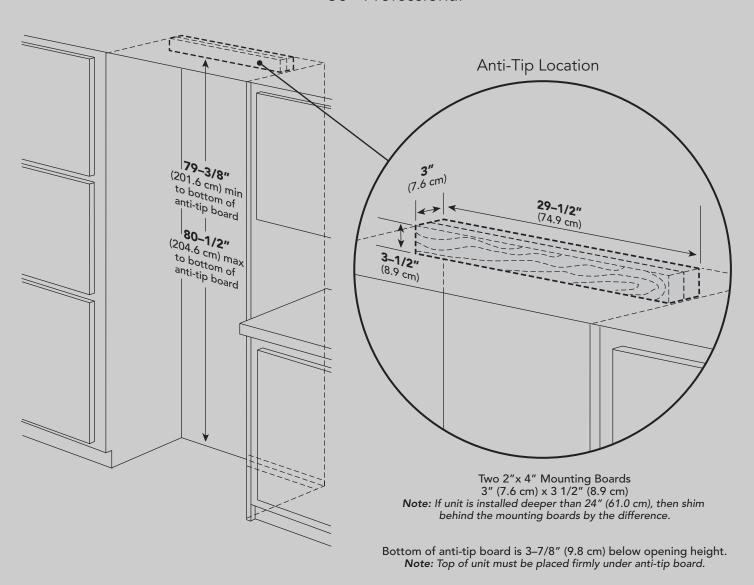

## Anti-Tip Dimensions (Professional All Refrigerator/Freezer)

### 30" Professional

### Anti-Tip Dimensions (Professional All Refrigerator/Freezer)