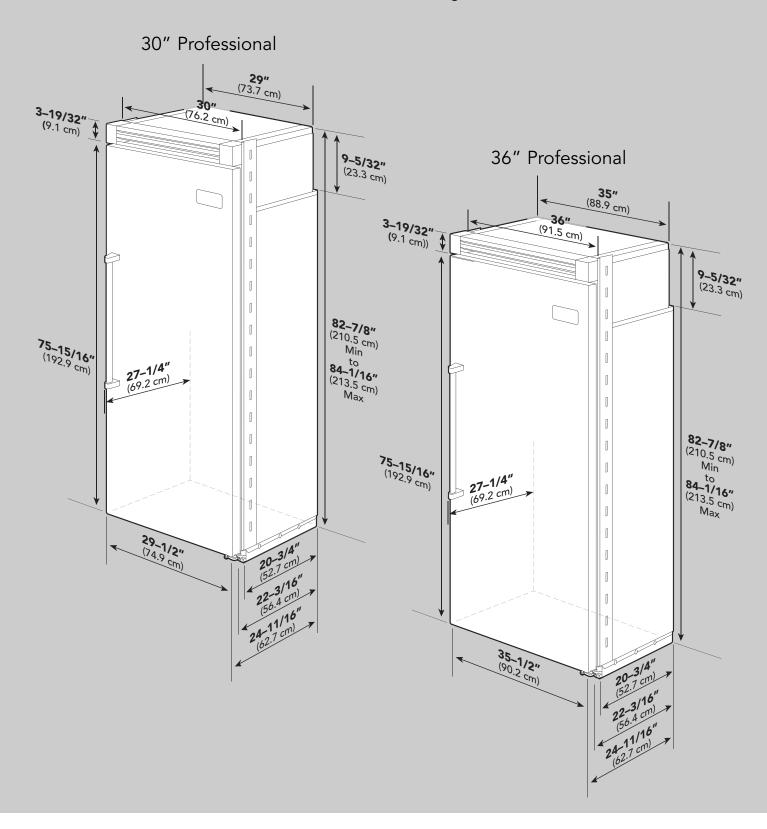

### Dimensions (Professional All Refrigerator/Freezer)

# Specifications (Professional All Refrigerator/Freezer)

| 30" All Refrigerator/Freezer |                                                             |                           |  |
|------------------------------|-------------------------------------------------------------|---------------------------|--|
| Description                  | VCFB304                                                     | VCRB304                   |  |
| Overall Width                | 30" (76.2 cm)                                               |                           |  |
| Overall Height from Bottom   | Min. 82 3/4" (210.2 cm) to Max. 84 1/16" (213.5 cm)         |                           |  |
| Overall Depth from Rear      | To front edge of side trim:                                 | 22 3/16" (56.4 cm)        |  |
|                              | To front of top grille:                                     | 24 11/16" (62.7 cm)       |  |
|                              | To front of handle endcap:                                  | 27 1/4" (69.2 cm))        |  |
| Cutout Width                 | 29 1/2" (74.9 cm)                                           |                           |  |
| Cutout Height                | Min. 82 7/8" (210.5 cm) to Max. 84 1/16" (213.5 cm)         |                           |  |
| Cutout Depth                 | Min.24" (61.0 cm)                                           |                           |  |
| Electrical Requirements      | 115 volt, 60 Hz, 15 amp dedicated circuit; 3-wire cord with |                           |  |
|                              | grounded 3-prong plug attached to product                   |                           |  |
| Maximum Amp Usage            | 9.1 amps                                                    | 5.7 amps                  |  |
| Inlet Water                  | 1/4" copper tubing inlet                                    |                           |  |
| Requirements                 | waterline; minimum 20 psi;                                  | N/A                       |  |
|                              | maximum 120 psi                                             |                           |  |
| Overall Interior Dimensions  |                                                             |                           |  |
| Total Capacity               | 15.9 cu. ft. (450 liters)                                   | 18.2 cu. ft. (516 liters) |  |
| Approximate Shipping Weight  | 530 lbs. (238.5 kg)                                         | 505 lbs. (227.3 kg)       |  |

| 36" All Refrigerator/Freezer |                                                             |                           |  |
|------------------------------|-------------------------------------------------------------|---------------------------|--|
| Description                  | VCFB364                                                     | VCRB364                   |  |
| Overall Width                | 36" (91.5 cm)                                               |                           |  |
| Overall Height from Bottom   | Min. 82 3/4" (210.2 cm) to Max. 84 1/16" (213.5 cm)         |                           |  |
| Overall Depth from Rear      | To front edge of side trim:                                 | 22 3/16" (56.4 cm)        |  |
|                              | To front of top grille:                                     | 24 11/16" (62.7 cm)       |  |
|                              | To front of handle endcap:                                  | 27 1/4" (69.2 cm)         |  |
| Cutout Width                 | 35 1/2" (90.2 cm)                                           |                           |  |
| Cutout Height                | Min. 82 7/8" (210.5 cm) to Max. 84 1/16" (213.5 cm)         |                           |  |
| Cutout Depth                 | Min. 24" (61.0 cm)                                          |                           |  |
| Electrical Requirements      | 115 volt, 60 Hz, 15 amp dedicated circuit; 3-wire cord with |                           |  |
|                              | grounded 3-prong plug attached to product                   |                           |  |
| Maximum Amp Usage            | 9.5 amps                                                    | 6.5 amps                  |  |
| Inlet Water                  | 1/4" copper tubing inlet                                    |                           |  |
| Requirements                 | waterline; minimum 20 psi;                                  | N/A                       |  |
|                              | maximum 120 psi                                             |                           |  |
| Overall Interior Dimensions  |                                                             |                           |  |
| Total Capacity               | 19.1 cu. ft. (541 liters)                                   | 22.8 cu. ft. (646 liters) |  |
| Approximate Shipping Weight  | 585 lbs. (263.3 kg)                                         | 570 lbs. (256.5 kg)       |  |