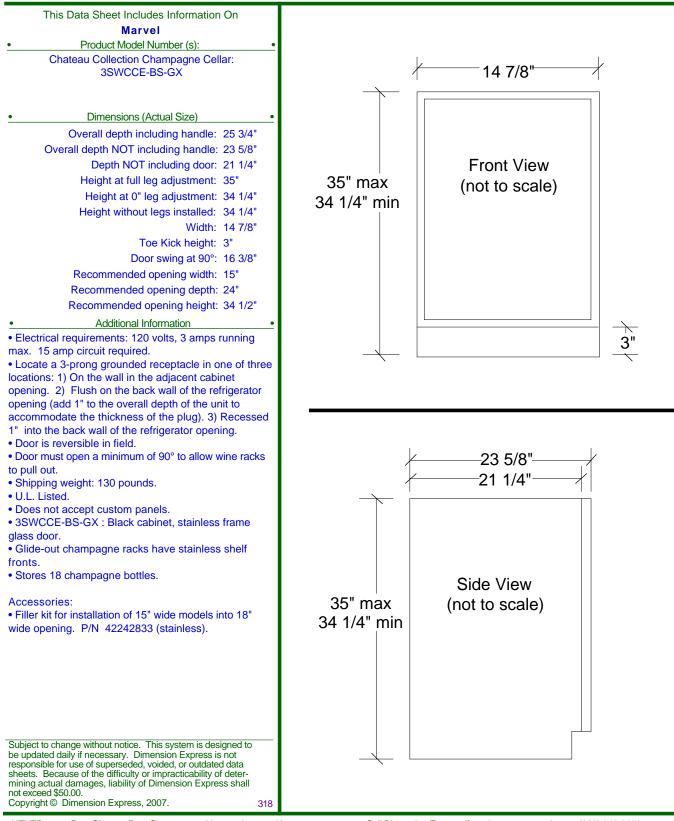

## www.dexpress.com **DIMENSION EXPRESS** Fax on Demand (925) 284-3558



 NEVER reuse Data Sheets. Data Sheets are subject to change without notice. Dimension Express is a FREE service bureau and is updated daily, it makes far more sense to spend the time necessary to request new Data Sheets for each project, as opposed to the problems, time, costs, and risks associated with reusing old Data Sheets. • Call Dimension Express if you have any questions at (800) 940-2059 •

Always refer to a current Code at a Glance or manufacturer directory 
Data Sheet codes change on the first of each quarter at 12:01am

. BN • A318 • • 071004 • 112538 • 63014