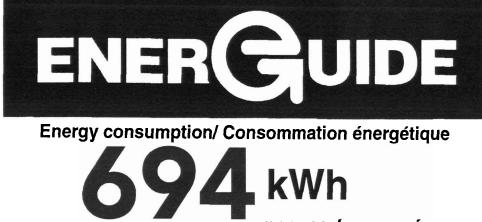

## **Compare the Energy Use of this Refrigerator**

G(CUD)

## with Others Before You Buy

| This Model Uses                                   |              |  |  |  |
|---------------------------------------------------|--------------|--|--|--|
|                                                   | 694 KWH/YEAR |  |  |  |
| Energy use (kWh/year) range of all similar models |              |  |  |  |
| Uses Least                                        | Uses Most    |  |  |  |
| Energy                                            | Energy       |  |  |  |
| 539                                               | 698          |  |  |  |

694 kWh