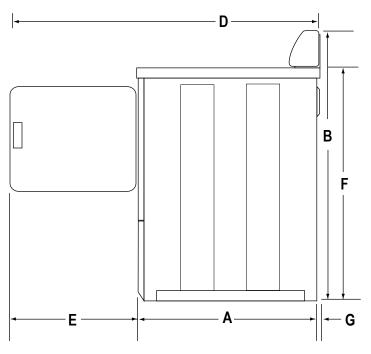

## SDE/SDG Models

Dimensions

| Dimensions     |        |             |
|----------------|--------|-------------|
|                | Inches | Centimeters |
| $A^3$          | 28     | 71.1        |
| B <sup>1</sup> | 43 1/4 | 109.8       |
| С              | 26 7/8 | 68.3        |
| D <sup>2</sup> | 51 1/2 | 130.8       |
| Е              | 23 1/2 | 59.7        |
| F <sup>1</sup> | 36     | 91.4        |
| G              | 3/8    | 0.9         |
| Н              | 4      | 10.2        |
| I              | 15 3/8 | 39.1        |
| I              | 15 3/8 | 39.1        |

## Notes:

- 1. With leveling legs turned into base. Dimension will vary according to adjustment of leveling legs.
- 2. Depth with door open 90°.
- 3. Include 13/32" for hinge on back of dryer.

Important: Because of continuing product improvements, Maytag reserves the right to change specifications without notice. Dimensional specifications are provided for planning purposes only. For complete details see installation instructions that accompany each product before selecting cabinetry, making cutouts or beginning installation.