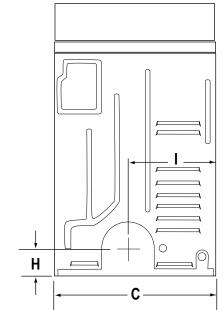

## SDE/SDG Models

Dimensions

| Dimensions     |        |             |
|----------------|--------|-------------|
|                | Inches | Centimeters |
| $A^3$          | 28     | 71.1        |
| B <sup>1</sup> | 43 1/4 | 109.8       |
| С              | 26 7/8 | 68.3        |
| D <sup>2</sup> | 51 1/2 | 130.8       |
| Е              | 23 1/2 | 59.7        |
| F <sup>1</sup> | 36     | 91.4        |
| G              | 3/8    | 0.9         |
| Н              | 4      | 10.2        |
| I              | 15 3/8 | 39.1        |
| I              | 15 3/8 | 39.1        |

## Notes:

- 1. With leveling legs turned into base. Dimension will vary according to adjustment of leveling legs.
- 2. Depth with door open 90°.
- 3. Include 13/32" for hinge on back of dryer.

Important: Because of continuing product improvements, Maytag reserves the right to change specifications without notice. Dimensional specifications are provided for planning purposes only. For complete details see installation instructions that accompany each product before selecting cabinetry, making cutouts or beginning installation.