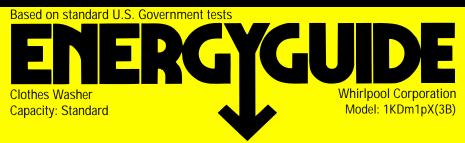

This Model has been Tested using the 2004 Test Procedure. Compare only with Models displaying this statement.

## Compare the Energy Use of this Clothes Washer only with other Models tested using the 2004 Test Procedure.

ENERGY STAR® A symbol of energy efficiency

This Model Uses 342kWh/year

ENERGY STAR

# Energy use (kWh/year) range of all similar modelsUses LeastUses MostEnergyEnergy113680

**kWh/year (kilowatt-hours per year)** is a measure of energy (electricity) use. Your utility company uses it to compute your bill. Only standard size clothes washers are used in this scale.

## Clothes washers using more energy cost more to operate. This model's estimated yearly operating cost is:

when used with an electric water heater

when used with a natural gas water heater

Based on eight loads of clothes a week and a 2005 U.S. Government national average cost of 8.6¢ per kWh for electricity and 91¢ per therm for natural gas. Your actual operating cost will vary depending on your local utility rates and your use of the product.