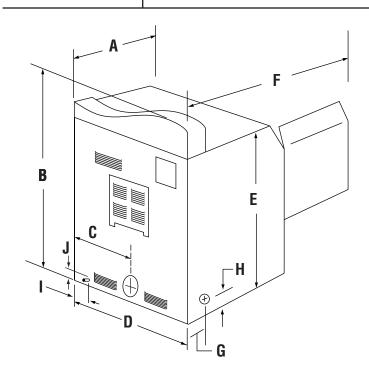

## Dryer

| Neptune Model<br>Dimensions |         |       |
|-----------------------------|---------|-------|
|                             |         |       |
| A <sup>3</sup>              | 28 1/4  | 71.8  |
| В                           | 42 1/2  | 108.0 |
| C                           | 13 1/2  | 34.3  |
| D                           | 27      | 68.6  |
| E <sup>1</sup>              | 36 1/4  | 92.1  |
| F <sup>2,3</sup>            | 50 1/2  | 128.3 |
| G                           | 6 13/16 | 17.3  |
| Н                           | 3 7/8   | 9.8   |
| 1                           | 3 3/8   | 8.6   |
| J                           | 2 13/16 | 7.1   |

## Notes:

- 1. Dimension will vary according to adjustment of leveling legs.
- 2. Depth with door open  $90^{\circ}$ .
- 3. Include 3/4" for hinge on back of dryer.

Important: Because of continuing product improvements, Maytag reserves the right to change specifications without notice. Dimensional specifications are provided for planning purposes only. For complete details see installation instructions that accompany each product before selecting cabinetry, making cutouts or beginning installation.