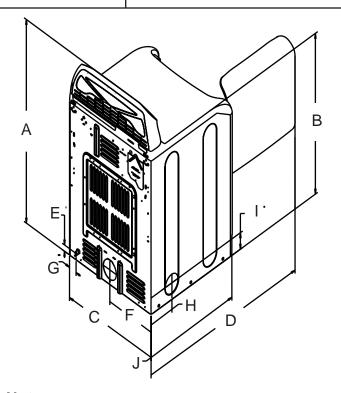

## DRYER

| Neptune TL Model        |          |             |
|-------------------------|----------|-------------|
| Dimensions              |          |             |
|                         | Inches   | Centimeters |
| $A^1$                   | 44 3/4   | 113.7       |
| $B^1$                   | 37       | 94.0        |
| С                       | 27 1/4   | 69.2        |
| D                       | 49 11/16 | 126.2       |
| $E^1$                   | 2 13/16  | 7.1         |
| F                       | 13 1/2   | 34.3        |
| G                       | 3 3/8    | 8.6         |
| Н                       | 7 1/2    | 19.1        |
| I                       | 3 5/8    | 9.3         |
| <b>J</b> <sup>2,3</sup> | 27 3/4   | 70.5        |

## Notes:

- 1. Dimension will vary according to adjustment of leveling legs.
- 2. Depth with door open 90°.
- 3. Allow 1 1/2" for hookup on back of dryer.

Important: Because of continuing product improvements, Maytag reserves the right to change specifications without notice. Dimensional specifications are provided for planning purposes only. For complete details see installation instructions that accompany each product before selecting cabinetry, making cutouts or beginning installation.