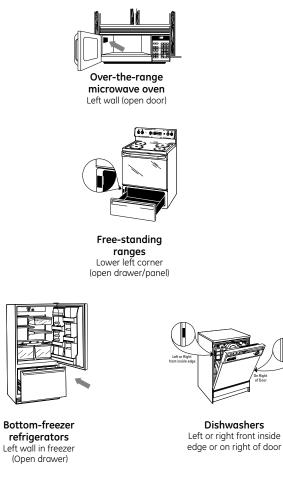

### How to locate the model and serial numbers on your appliance to get your rebate:

Any questions on locating your model number and serial number, please call the GE Answer Center® at 800.626.2000