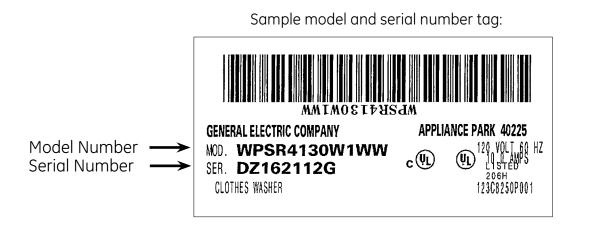

#### How to get your Visa prepaid card from GE

- 1. To submit online, please visit www.geappliancerebates.com.
- If you choose to mail-in your rebate request: 2.
  - Complete ALL information on the rebate form including model number and serial number for each product. Incomplete forms will not be processed. Circle the model(s) purchased on the rebate form

Date

\$100-Purchased 2 eligible appliances ○ \$300-Purchased 4 eligible appliances ⇒\$200-Purchased 3 eligible appliances

You are required to enter a model number and serial number below and indicate model number on list below.\*\* If you have not taken delivery of your appliance and do not expect to receive prior to May 23, 2013, please forward your claim now without serial number. You will be notified via postcard once we process your claim that we need your serial numbers. When you have your serial numbers, call 1-800-871-8893 for the claim to be processed. All serial numbers must be submitted by July 18, 2013 for rebate to be valid.

| 1 | Model Number | Serial Number |
|---|--------------|---------------|
| 2 | Model Number | Serial Number |
| 3 | Model Number | Serial Number |
| 4 | Model Number | Serial Number |

### How to locate the model and serial numbers on your appliance to get your rebate:

Any questions on locating your model number and serial number, please call the GE Answer Center® at 800.626.2000