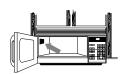

### Dishwashers

GDT580SMFES GDF540HMFES ○ GDWT358VES ○ GDWF150VES

How to locate the model and serial numbers on your appliance to get your rebate:

Over-the-range microwave ovens Left wall (open door)

Free-standing ranges Lower left corner (open drawer/panel)

**Dishwashers** Left or right front inside edge or on right of door

Bottom-freezer refrigerators Left wall in freezer (Open drawer)

**Top-freezer refrigerators** Left wall (open door)

Side-by-side refrigerators Inside ceiling or bottom right corner (open door)