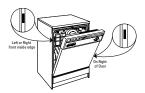

### Dishwashers

GDT580SMFES GDF540HMFES ○ GDWT358VES ○ GDWF150VES

How to locate the model and serial numbers on your appliance to get your rebate:

Over-the-range microwave ovens Left wall (open door)

Free-standing ranges Lower left corner (open drawer/panel)

**Dishwashers** Left or right front inside edge or on right of door

Bottom-freezer refrigerators Left wall in freezer (Open drawer)

**Top-freezer refrigerators** Left wall (open door)

Side-by-side refrigerators Inside ceiling or bottom right corner (open door)