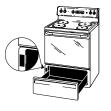

### Dishwashers

GDT580SMFES GDF540HMFES ○ GDWT358VES ○ GDWF150VES

How to locate the model and serial numbers on your appliance to get your rebate:

Over-the-range microwave ovens Left wall (open door)

Free-standing ranges Lower left corner (open drawer/panel)

**Dishwashers** Left or right front inside edge or on right of door

Bottom-freezer refrigerators Left wall in freezer (Open drawer)

**Top-freezer refrigerators** Left wall (open door)

Side-by-side refrigerators Inside ceiling or bottom right corner (open door)