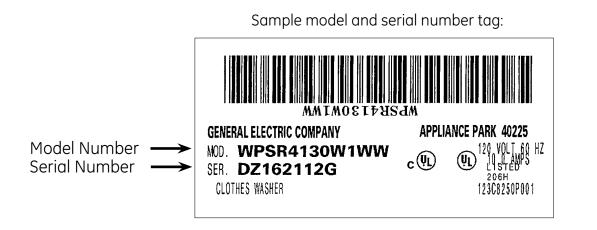

### Dishwashers

GDT580SMFES GDF540HMFES ○ GDWT358VES ○ GDWF150VES

How to locate the model and serial numbers on your appliance to get your rebate:

Over-the-range microwave ovens Left wall (open door)

Free-standing ranges Lower left corner (open drawer/panel)

**Dishwashers** Left or right front inside edge or on right of door

Bottom-freezer refrigerators Left wall in freezer (Open drawer)

**Top-freezer refrigerators** Left wall (open door)

Side-by-side refrigerators Inside ceiling or bottom right corner (open door)

Any questions on locating your model number and serial number, please call the GE Answer Center® at 800.626.2000