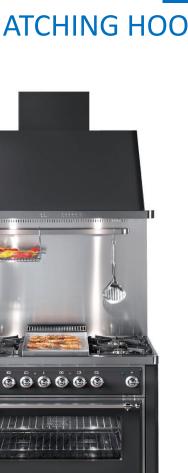

## **ILVE® SUMMER PROMOTION** FREE 36" HOOD W/ 36" RANGE

**BUY AN IIVF** 36" MAJESTIC **DUAL FUEL RANGE\*** AND RECEIVE A FREE **MATCHING HOOD** 

**UM90FMPMX - MATTE GRAPHITE** 

## Offer applies to:

**UM90FMPMX - MATTE GRAPHITE UM90FMPBLX - MIDNIGHT BLUE UM90FMPBX** - TRUE WHITE