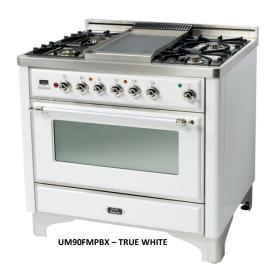

## Offer applies to:

**UM90FMPMX - MATTE GRAPHITE UM90FMPBLX - MIDNIGHT BLUE UM90FMPBX** - TRUE WHITE