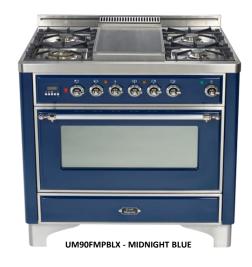

## Offer applies to:

**UM90FMPMX - MATTE GRAPHITE UM90FMPBLX - MIDNIGHT BLUE UM90FMPBX** - TRUE WHITE