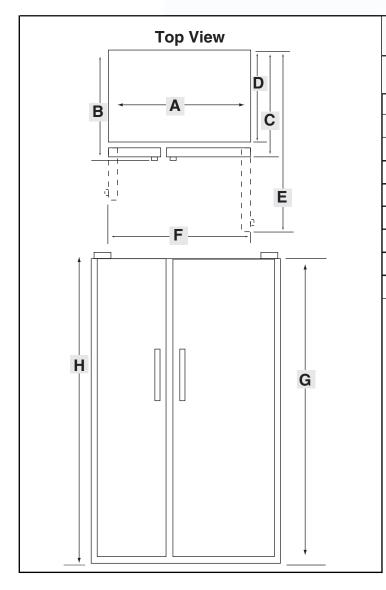

## SIDE-BY-SIDE REFRIGERATOR

| 26 Cu. Ft. Models - H Series |        |             |
|------------------------------|--------|-------------|
| Dimensions                   |        |             |
|                              | Inches | Centimeters |
| Α                            | 35 5/8 | 90.5        |
| $B^1$                        | 33 1/4 | 84.5        |
| C <sup>2</sup>               | 30 3/4 | 78.1        |
| D                            | 28     | 71.1        |
| $E^3$                        | 49 1/2 | 125.7       |
| F <sup>4</sup>               | 40 3/4 | 103.5       |
| G⁵                           | 68 1/2 | 174.0       |
| H <sup>6</sup>               | 70     | 177.8       |

## Notes:

- 1. Depth including door handle.
- 2. Depth excluding door handle.
- 3. Depth with doors open 90°.
- 4. Width with doors open 90°.
- 5. Height excluding door hinge.
- 6. Height including door hinge.