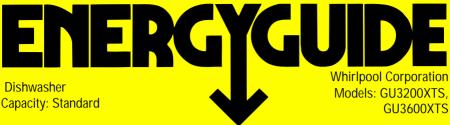

# Compare the Energy Use of this Dishwasher with Others Before You Buy.

ENERGY STAR<sup>®</sup> A symbol of energy efficiency This Model Uses 344kWh/year

#### Dishwashers using more energy cost more to operate. This model's estimated yearly operating cost is:

when used with an electric water heater

when used with a natural gas water heater

Based on four washloads a week and a 2004 U.S. Government national average cost of 8.60¢ per kWh for electricity and 91.0¢ per therm for natural gas. Your actual operating cost will vary depending on your local utility rates and your use of the product.