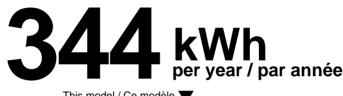

# Compare the Energy Use of this Dishwasher with Others Before You Buy.

ENERGY STAR<sup>®</sup> A symbol of energy efficiency This Model Uses 344kWh/year

# Energy use (kWh/year) range of all similar modelsUses LeastUses MostEnergyEnergy194531

**kWh/year (kilowatt-hours per year)** is a measure of energy (electricity) use. Your utility company uses it to compute your bill. Only standard size dishwashers are used in this scale.