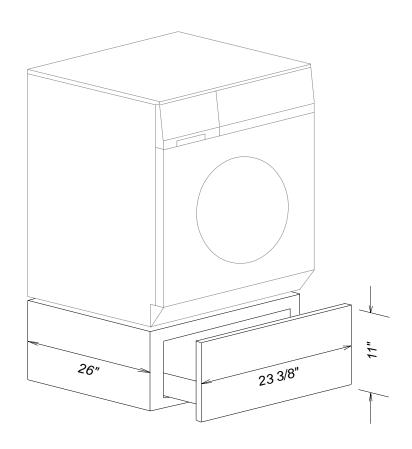

# **Laundry Stand WTS420 - White Only**

- For use with both large and super capacity washers or tumble dryers.
- All installations must be done in accordnace with local codes