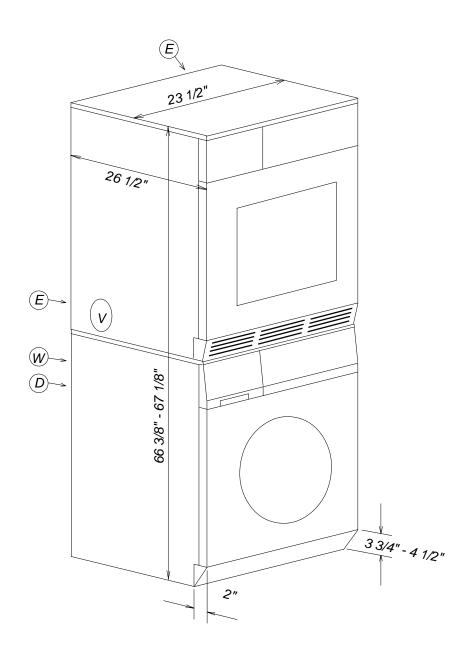

# Stacked Washer & Dryer Example Combination W1213 + T1413

#### Location Codes

- D 5 foot flexible drain hose connects upper left rear.
- E 208-240 Volt 15 Amp 5 foot 4-wire (2 live / neutral / ground) molded plug power supply connects upper right rear.
- W 5 foot separate flexible hot and cold water intake hoses connect upper left rear.
- V- Venting location may be adjusted to lower left side or lower left rear (see separate sheet).

- All installations must be done in accordance with local codes
- See "Cut-out Dimensions" sheet for undercounter or built-in space requirements
- Optional Easy Installation Kits utilize existing 208-240 Volt 30 Amp line to connect two Miele machines without rewiring.
- Remove transport struts in rear of washing machine before installation.