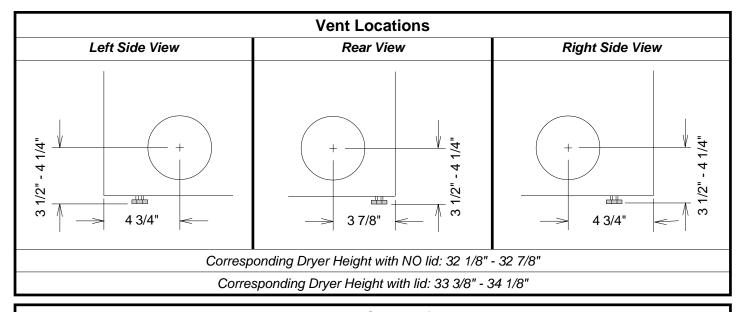

#### Location Codes

- E 5 foot 208-240 Volt 15 Amp 4-wire (2 live / neutral / ground) molded plug power supply connects upper right rear (NEMA 14-30 Configuration).
- V- Venting location may be adjusted to lower left side or lower left rear (see separate sheet).

#### Location Codes

C - Cutout for Vent and Electric passthrough. Adjust according to vent location.

#### Notes

• Typically requires removal of unit's lid. Out of box unit height dimension without lid is 32 5/16" - 32 11/16".