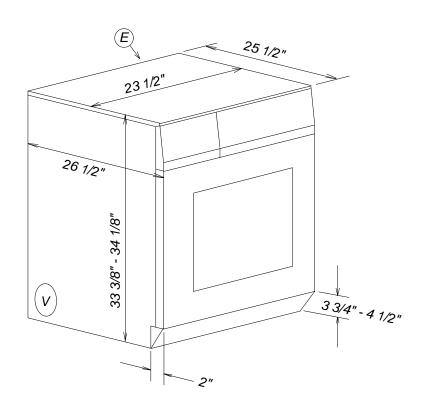

#### Location Codes

- E 5 foot 208-240 Volt 15 Amp 4-wire (2 live / neutral / ground) molded plug power supply connects upper right rear (NEMA 14-30 Configuration).
- V- Venting location may be adjusted to lower left side or lower left rear (see separate sheet).

- All installations must be done in accordance with local codes
- See "Cut-out Dimensions" sheet for undercounter or built-in space requirements
- Optional Easy Installation Kits utilize existing 208-240 Volt 30 Amp line to connect two Miele machines without rewiring.