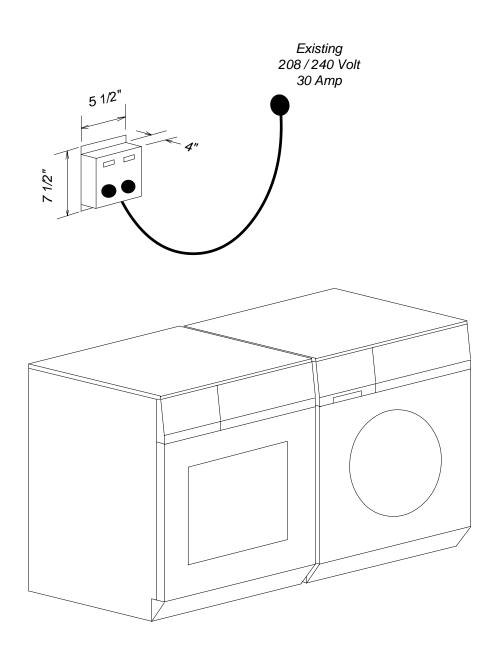

- All installations must be done in accordance with local codes
- See "Cut-out Dimensions" sheet for undercounter or built-in space requirements
- Optional Easy Installation Kits utilize existing 208-240 Volt 30 Amp line to connect two Miele machines without rewiring.

## Easy Installation Kits 057B / 060B

- Connect Washer and Dryer to Easy Installation Kit
- All installations must be done in accordnace with local codes
- 057B Kit fitted with a NEMA10-30 Plug
- 060B Kit fitted with a NEMA14-30 Plug