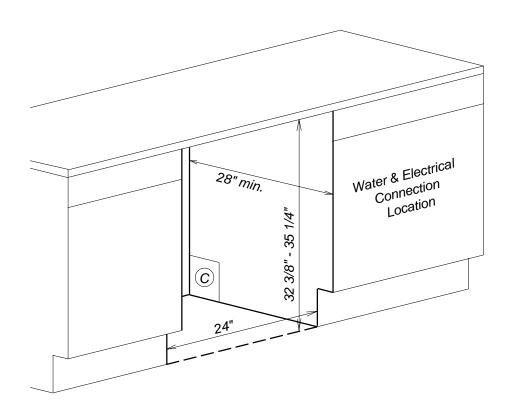

#### Location Codes

C - Cutout for Vent and Electric passthrough. Adjust according to vent location.

#### Notes

• Typically requires removal of unit's lid. Out of box unit height dimension without lid is 32 5/16" - 32 11/16".