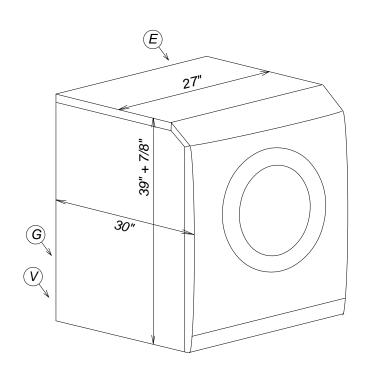

# **Product Dimensions**Gas Tumble Dryer T9820

#### Location Codes

- E 120 Volt 15 Amp 5 foot 3 -wire molded plug power supply connects upper right rear (NEMA 5-15)
- G 1/2" Gas connection (3/8" flare required) connect lower center
- V 4" Vent connect lower left rear

#### Notes

· All installations must be done in accordance with local codes