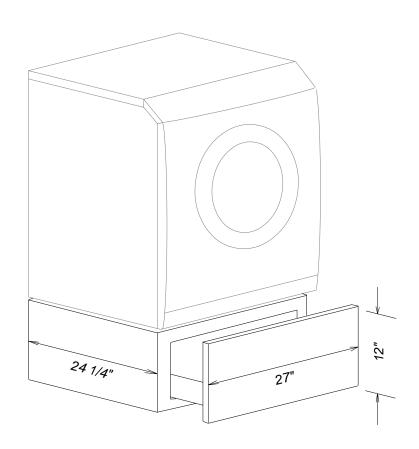

le Dryer T9820





#### Location Codes

- E 120 Volt 15 Amp 5 foot 3 -wire molded plug power supply connects upper right rear (NEMA 5-15)
- G 1/2" Gas connection (3/8" flare required) connect lower center
- V 4" Vent connect lower left rear

#### Notes

· All installations must be done in accordance with local codes

### Product Dimensions Gas Tumble Dryer

### **Gas Tumble Dryer T9820**



#### Rear View



#### SideView



#### Location Codes

- E 120 Volt 15 Amp 5 foot 3 -wire molded plug power supply connects upper right rear (NEMA 5-15)
- G 1/2" Gas connection (3/8" flare required) connects lower center
- V 4" Vent connects lower left rear

#### Notes

· All installations must be done in accordance with local codes

## **Product Dimensions**

### Míele

### **Laundry Stand WTS430**