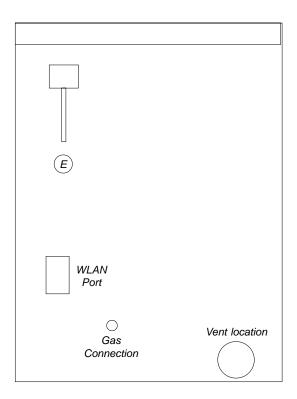

#### Rear View

#### Location Codes

- E 120 Volt 15 Amp 5 foot 3 -wire molded plug power supply connects upper right rear (NEMA 5-15)
- G 1/2" Gas connection (3/8" flare required) connects lower center
- V 4" Vent connects lower left rear

#### Notes

· All installations must be done in accordance with local codes