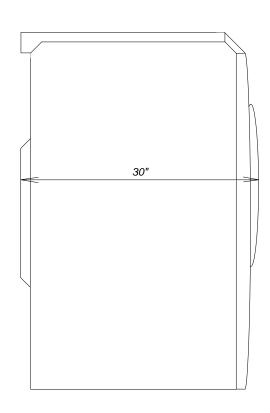

# **Product Dimensions**Gas Tumble Dryer T9820





#### Location Codes

- E 120 Volt 15 Amp 5 foot 3 -wire molded plug power supply connects upper right rear (NEMA 5-15)
- G 1/2" Gas connection (3/8" flare required) connect lower center
- V 4" Vent connect lower left rear

#### Notes

· All installations must be done in accordance with local codes

### Product Dimensions Gas Tumble Dryer

### **Gas Tumble Dryer T9820**



#### Rear View



#### SideView



#### Location Codes

- E 120 Volt 15 Amp 5 foot 3 -wire molded plug power supply connects upper right rear (NEMA 5-15)
- G 1/2" Gas connection (3/8" flare required) connects lower center
- V 4" Vent connects lower left rear

#### Notes

· All installations must be done in accordance with local codes

## **Product Dimensions**

### Míele

### **Laundry Stand WTS430**