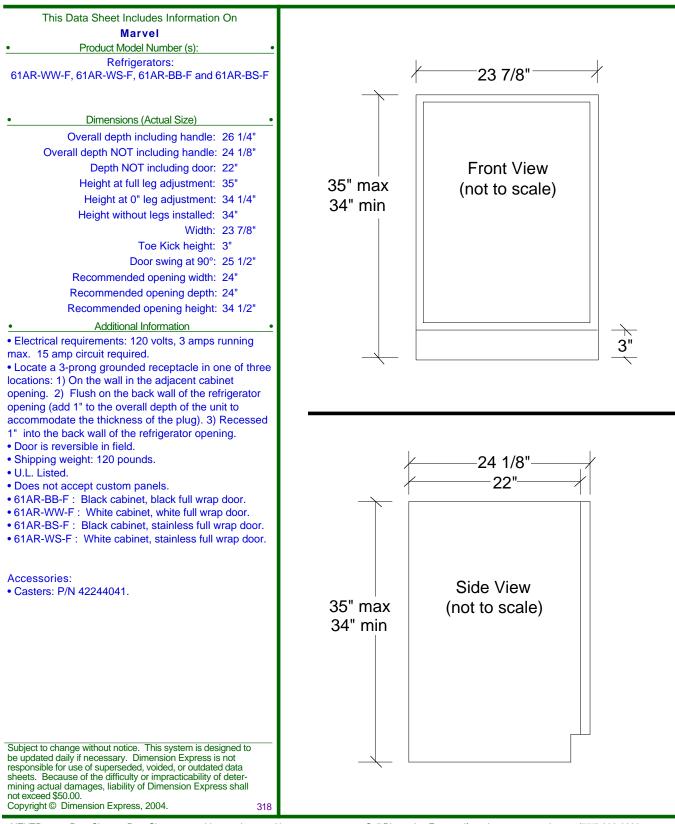

## www.dexpress.com **DIMENSION EXPR**ESS Fax on Demand (775) 833-3600



 NEVER reuse Data Sheets. Data Sheets are subject to change without notice. Dimension Express is a FREE service bureau and is updated daily, it makes far more sense to spend the time necessary to request new Data Sheets for each project, as opposed to the problems, time, costs, and risks associated with reusing old Data Sheets. Call Dimension Express if you have any questions at (775) 833-3633 
Always refer to a current Code at a Glance or manufacturer directory

Always refer to a current Code at a Glance or manufacturer directory
Data Sheet codes change on the first of odd numbered months at 12:01am

BN3 • A318 • 31004 • 041504 • 162356 • 24653