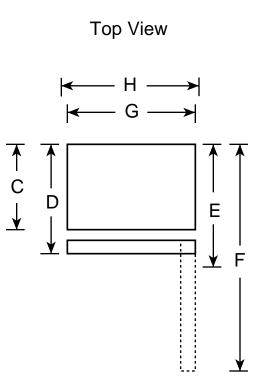

## HTS22GBP – Hotpoint 21.8 Cu. Ft. Top-Freezer Refrigerator

| Overall<br>Dimensions | Height to top of hinge (in.) <b>A</b>                     | 67-1/2 |
|-----------------------|-----------------------------------------------------------|--------|
|                       | Height to top of case (in.) <b>B</b>                      | 66-7/8 |
|                       | Case depth without door (in.) <b>C</b>                    | 27-5/8 |
|                       | Depth less door handle (in.) <b>D</b>                     | 31-5/8 |
|                       | Depth with door handle (in.) <b>E</b>                     | 33-5/8 |
|                       | Depth with fresh food door open 90° (in.) <b>F</b>        | 63     |
|                       | Width (in.) <b>G</b>                                      | 32-7/8 |
|                       | Width with Door open 90° less door handles (in.) <b>H</b> | 33     |
| Air<br>Clearances     | Each side (in.)                                           | 1/8    |
|                       | Top (in.)                                                 | 1      |
|                       | Back (in.)                                                | 1      |
|                       |                                                           |        |

Note: Before installing, consult installation instructions packed with product for current dimensional data.

Listed by Underwriters Laboratories