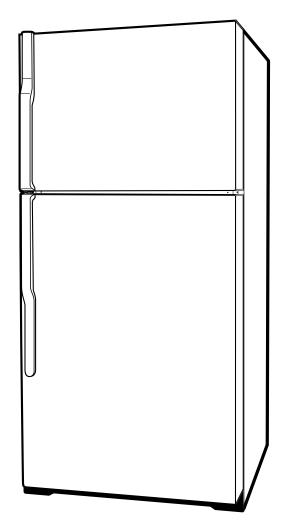

## 

HTS22GBP – Hotpoint 21.8 Cu. Ft. Top-Freezer Refrigerator

## **Features and Benefits**

- 21.8 cu. ft. Capacity (Fresh Food 15.47 cu. ft. / Freezer 6.37 cu. ft.)
- Equipped for Optional Automatic Icemaker
- 2 Fruit/Vegetable Crispers
- Snack Pan
- Pivot-Out Pans
- 2 Adjustable, Full-Width Glass Fresh Food Cabinet Shelves
- 2 Fixed Fresh Food Door Bins (1 with Gallon Storage)
- 1 Split Fixed Fresh Food Door Shelf with Gallon Storage
- Dairy Compartment
- FrostGuard<sup>™</sup>
- 1 Adjustable Full-Width Wire Everwhite Freezer Compartment Shelf
- 2 Fixed Freezer Door Shelves
- 2 Ice 'N Easy Trays
- Deluxe Quiet Design
- Color-Matched Door Handles
- Model HTS22GBPWW White on white
- Model HTS22GBPCC Bisque on bisque