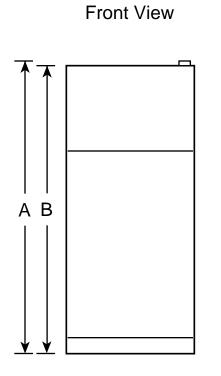

## HTS22GBP – Hotpoint 21.8 Cu. Ft. Top-Freezer Refrigerator

| Overall<br>Dimensions | Height to top of hinge (in.) <b>A</b>                     | 67-1/2 |
|-----------------------|-----------------------------------------------------------|--------|
|                       | Height to top of case (in.) <b>B</b>                      | 66-7/8 |
|                       | Case depth without door (in.) <b>C</b>                    | 27-5/8 |
|                       | Depth less door handle (in.) <b>D</b>                     | 31-5/8 |
|                       | Depth with door handle (in.) <b>E</b>                     | 33-5/8 |
|                       | Depth with fresh food door open 90° (in.) <b>F</b>        | 63     |
|                       | Width (in.) <b>G</b>                                      | 32-7/8 |
|                       | Width with Door open 90° less door handles (in.) <b>H</b> | 33     |
| Air<br>Clearances     | Each side (in.)                                           | 1/8    |
|                       | Top (in.)                                                 | 1      |
|                       | Back (in.)                                                | 1      |
|                       |                                                           |        |

Note: Before installing, consult installation instructions packed with product for current dimensional data.

Listed by Underwriters Laboratories