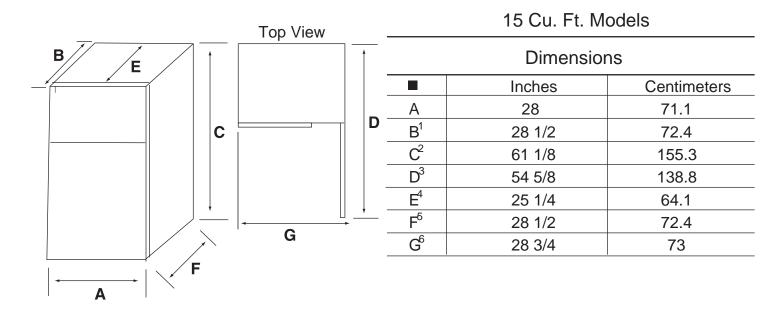

## Top Mount Refrigerator

Notes:

- 1. Depth including door handle
- 2. Height excluding door hinge. Height with door hinge is 61 7/8" (157.2 cm).
- 3. Depth with door open 90
- 4. Depth of cabinet.
- 5. Depth exduding door handle
- 6. Width with door open 90.

Important: Because of continuing product improvements, Maytag reserves the right to change specifications without notice. Dimensional specifications are provided for planning purposes only. For complete details see installation instructions that accompany each product before selecting cabinetry, making cutouts or beginning installation.