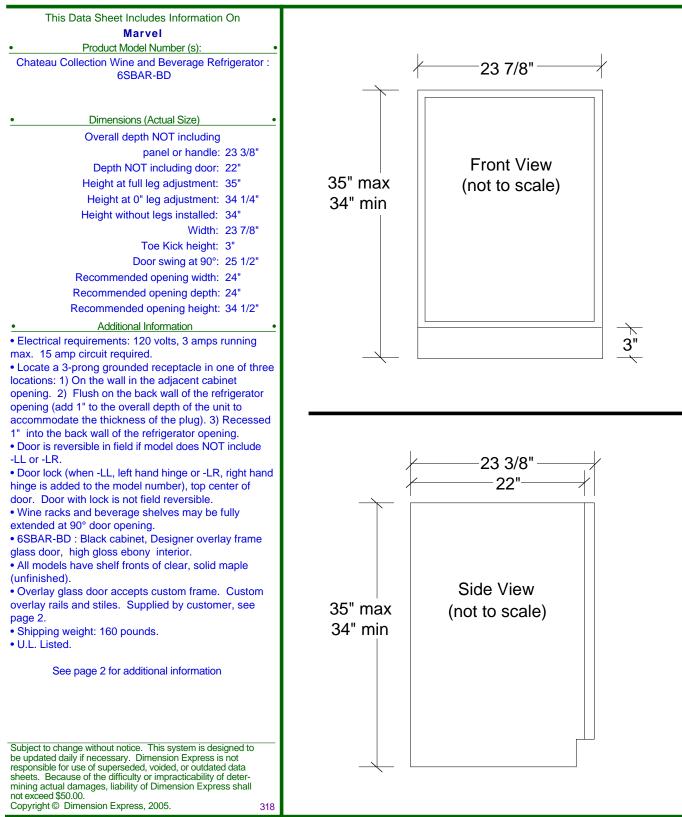

Page 2

This Data Sheet Includes Information On Marvel

Product Model Number (s):

Chateau Collection Wine and Beverage Refrigerator : 6SBAR-BD