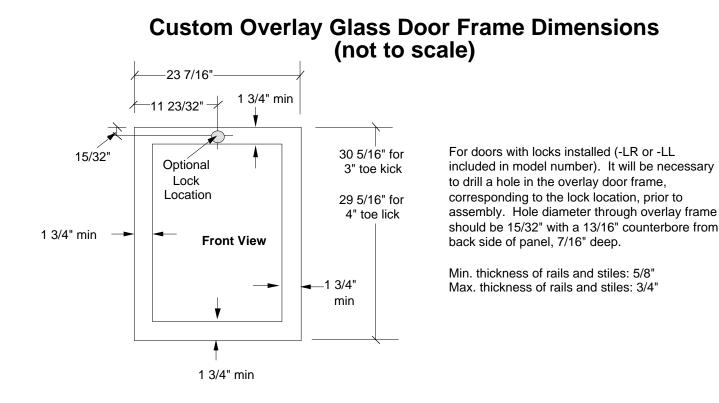

e or manufacturer directory

Always refer to a current Code at a Glance or manufacturer directory
Data Sheet codes change on the first of odd numbered months at 12:01am

BN • A318B149 • • 051506 • 145210 • 30451

www.dexpress.com DIMENSION EXPRESS Fax on Demand (775) 833-3600

Page 2

This Data Sheet Includes Information On Marvel

Product Model Number (s):

Chateau Collection Wine and Beverage Refrigerator : 6SBAR-BD

## Additional Information:

## Accessories:

- Casters: P/N 42244041.
- Designer full -length bar handle in stainless steel (P/N 42244405),
- black (P/N 42245084) or white (P/N 42245085).
- Marvel Shelf Front Kits: Prefinished shelf fronts (4).
- Gloss black: P/N 42245191
- Gloss white: P/N 42245192
- Stainless steel: P/N 42245193
- Natural maple (unfinished): P/N 42245194



Subject to change without notice. This system is designed to be updated daily if necessary. Dimension Express is not responsible for use of superseded, voided, or outdated data sheets. Because of the difficulty or impracticability of determining actual damages, liability of Dimension Express shall not exceed \$50.00. Copyright © Dimension Express, 2005.

 NEVER reuse Data Sheets. Data Sheets are subject to change without notice. Dimension Express is a FREE service bureau and is updated daily, it makes far more sense to spend the time necessary to request new Data Sheets for each project, as opposed to the problems, time, costs, and risks associated with reusing old Data Sheets. Call Dimension Express if you have any questions at (775) 833-3633
Always refer to a current Code at a Glance o