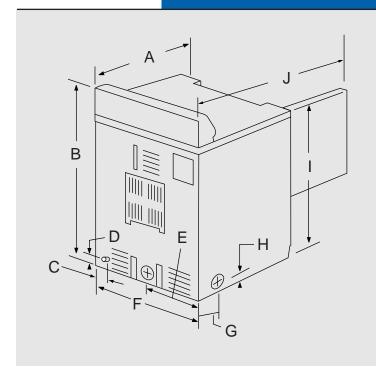

## DRYER

| Dimensions |                                                                   |
|------------|-------------------------------------------------------------------|
| Inches     | Centimeters                                                       |
| 28 1/4     | 71.8                                                              |
| 43 1/4     | 109.8                                                             |
| 3 3/8      | 8.6                                                               |
| 2 13/16    | 7.1                                                               |
| 13 1/2     | 34.3                                                              |
| 27         | 68.6                                                              |
| 6 13/16    | 17.3                                                              |
| 3 7/8      | 9.8                                                               |
| 36 1/4     | 92.1                                                              |
| 50 1/2     | 128.3                                                             |
|            | Inches 28 1/4 43 1/4 3 3/8 2 13/16 13 1/2 27 6 13/16 3 7/8 36 1/4 |

## Notes:

- 1. Dimension will vary according to adjustment of leveling legs.
- 2. Depth with door open 90°.
- 3. Include 3/4" for hinge on back of dryer.

Important: Because of continuing product improvements, Maytag reserves the right to change specifications without notice. Dimensional specifications are provided for planning purposes only. For complete details see installation instructions that accompany each product before selecting cabinetry, making cutouts or beginning installation.