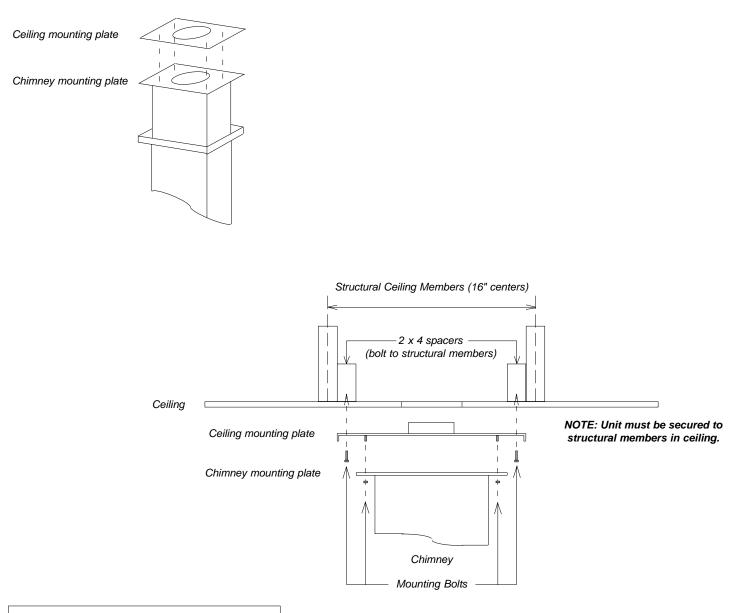

# Installation Dimensions Decorator Island Hood DA270

#### Notes

- Center unit over cooking surface
- Bolt spacers to structural members
- Attach ceiling mounting plate to spacers in ceiling using supplied mounting bolts
- External ducting connects to ceiling mounting plate
- Connect chimney mounting plate to ceiling mounting plate using supplied mounting bolts.