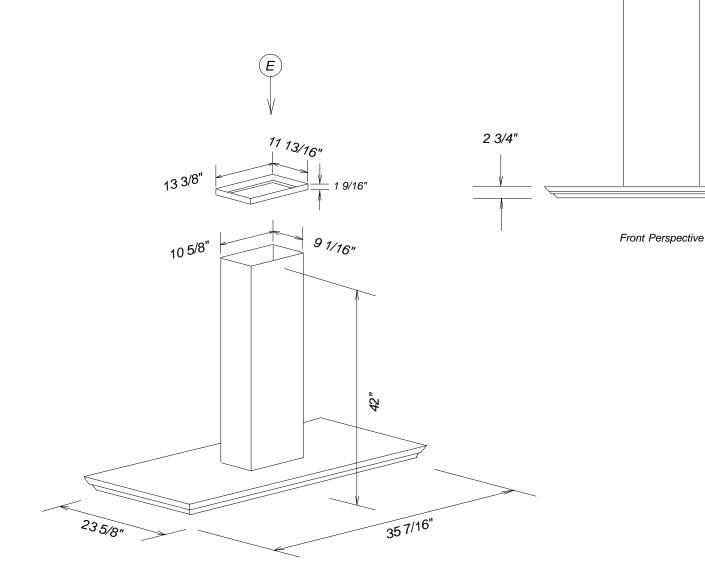

## Product Dimensions Decorator Island Hood DA270-4

### Location Codes

*E* - 120 Volt - 15 Amp 3-wire power supply connects at top of chimney.

#### Notes

- All installations must be done in accordance with local codes.
- Mounting plate must be used.
- 6" duct connects to mounting plate at top of chimney.