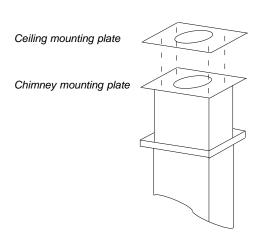

### Notes

- All installations must be done in accordance with local codes.
- Mounting plate must be used.
- 6" duct connects to mounting plate at top of chimney.

### Notes

- Center unit over cooking surface
- Bolt spacers to structural members
- Attach ceiling mounting plate to spacers in ceiling using supplied mounting bolts
- External ducting connects to ceiling mounting plate
- Connect chimney mounting plate to ceiling mounting plate using supplied mounting bolts.