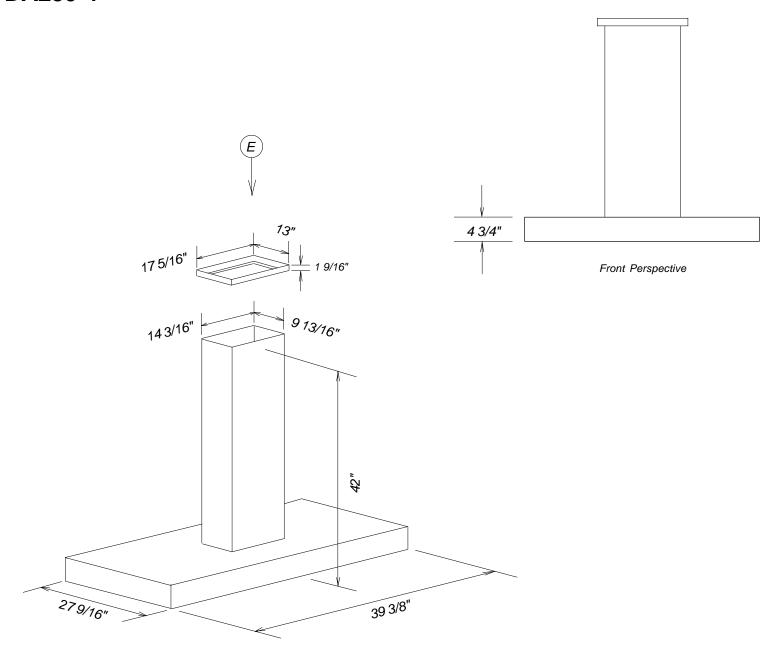

# Product Dimensions Decorator Island Hood DA250-4

## Location Codes

E - 120 Volt - 15 Amp 3-wire power supply connects at top of chimney.

### Notes

- All installations must be done in accordance with local codes.
- Mounting plate must be used.
- 6" duct connects to mounting plate at top of chimney.