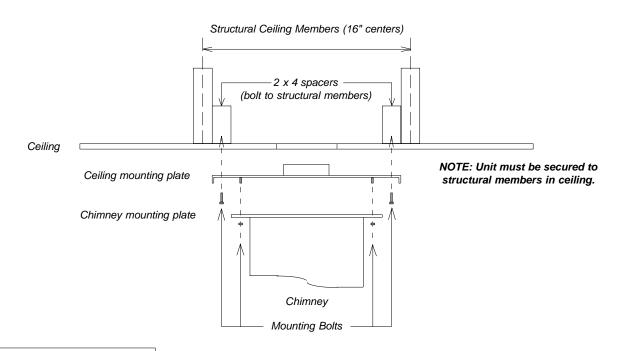

# Installation Dimensions Decorator Island Hood DA250

### Notes

- Center unit over cooking surface
- Bolt spacers to structural members
- Attach ceiling mounting plate to spacers in ceiling using supplied mounting bolts
- External ducting connects to ceiling mounting plate
- Connect chimney mounting plate to ceiling mounting plate using supplied mounting bolts.