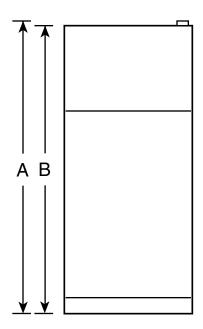

#### HTH16BBS – Hotpoint® ENERGY STAR® 15.7 Cu. Ft. Top-Freezer Refrigerator

Front View

Top View

| Overall<br>Dimensions | Height to top of hinge (in.) A                                 | 61-3/4 |
|-----------------------|----------------------------------------------------------------|--------|
|                       | Height to top of case (in.) <b>B</b>                           | 61-1/4 |
|                       | Height to mid-freezer (in.)                                    | 51-3/8 |
|                       | Case depth without door (in.) C                                | 25-7/8 |
|                       | Case depth less door handle (in.) <b>D</b>                     | 29-1/8 |
|                       | Case depth with door handle (in.) <b>E</b>                     | 31     |
|                       | Depth with fresh food door open 90° (in.) <b>F</b>             | 54-7/8 |
|                       | Width (in.) <b>G</b>                                           | 28     |
|                       | <br>  Width with door open 90° with door handle (in.) <b>H</b> | 30-1/2 |
| Air<br>Clearances     | Each side (in.)                                                | 3/4    |
|                       | Top (in.)                                                      | 1      |
|                       | Back (in.)                                                     | 1      |

**Note:** Before installing, consult installation instructions packed with product for current dimensional data.

**Note: All Top-Freezer No-Frost Right-Hand Refrigerator Doors:** As you face the front of the refrigerator, the handle is on your left and the hinges are on your right.

**All Top-Freezer No-Frost Left-Hand Refrigerator Doors:** As you face the front of the refrigerator, the handle is on your right and the hinges are on your left.

Total volume and shelf area are calculated by the Association of Home Appliance Manufacturers'