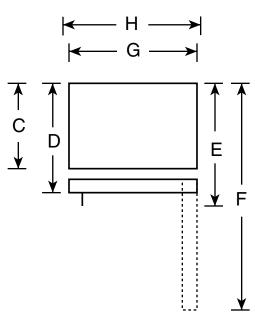

#### HTH16BBS – Hotpoint® ENERGY STAR® 15.7 Cu. Ft. Top-Freezer Refrigerator

Front View

Top View

| Overall<br>Dimensions | Height to top of hinge (in.) A                                 | 61-3/4 |
|-----------------------|----------------------------------------------------------------|--------|
|                       | Height to top of case (in.) <b>B</b>                           | 61-1/4 |
|                       | Height to mid-freezer (in.)                                    | 51-3/8 |
|                       | Case depth without door (in.) C                                | 25-7/8 |
|                       | Case depth less door handle (in.) <b>D</b>                     | 29-1/8 |
|                       | Case depth with door handle (in.) <b>E</b>                     | 31     |
|                       | Depth with fresh food door open 90° (in.) <b>F</b>             | 54-7/8 |
|                       | Width (in.) <b>G</b>                                           | 28     |
|                       | <br>  Width with door open 90° with door handle (in.) <b>H</b> | 30-1/2 |
| Air<br>Clearances     | Each side (in.)                                                | 3/4    |
|                       | Top (in.)                                                      | 1      |
|                       | Back (in.)                                                     | 1      |

**Note:** Before installing, consult installation instructions packed with product for current dimensional data.

**Note: All Top-Freezer No-Frost Right-Hand Refrigerator Doors:** As you face the front of the refrigerator, the handle is on your left and the hinges are on your right.

**All Top-Freezer No-Frost Left-Hand Refrigerator Doors:** As you face the front of the refrigerator, the handle is on your right and the hinges are on your left.

Total volume and shelf area are calculated by the Association of Home Appliance Manufacturers'