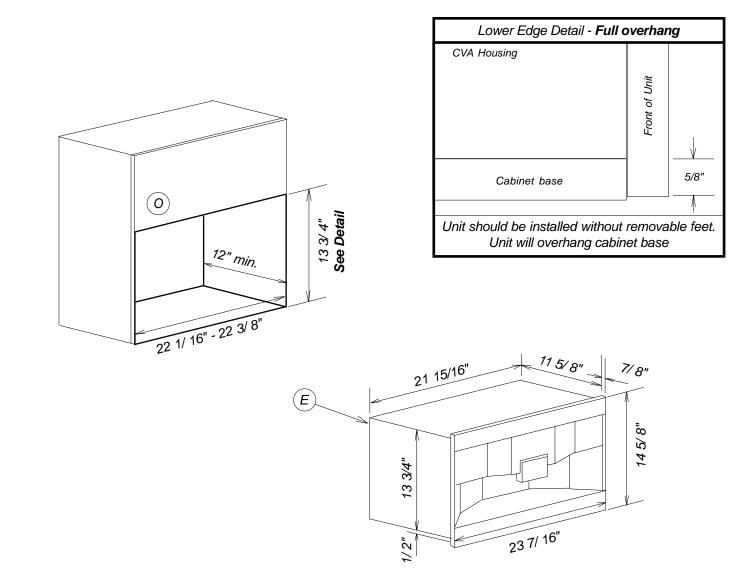

## Product and Cut-out Dimensions Built-in Coffee System

CVA 2660 - Wall cabinet installation

|                                                       | Location Codes                                                      |
|-------------------------------------------------------|---------------------------------------------------------------------|
| E -                                                   | 5 foot - 120 Volt - 15 Amp 3-wire                                   |
| 0 -                                                   | molded plug connects left upper rear.<br>Standard NEMA 5-15 outlet. |
|                                                       | Location must be accessible.                                        |
| Notes                                                 |                                                                     |
| <ul> <li>All installations must be done in</li> </ul> |                                                                     |

accordance with local codes.