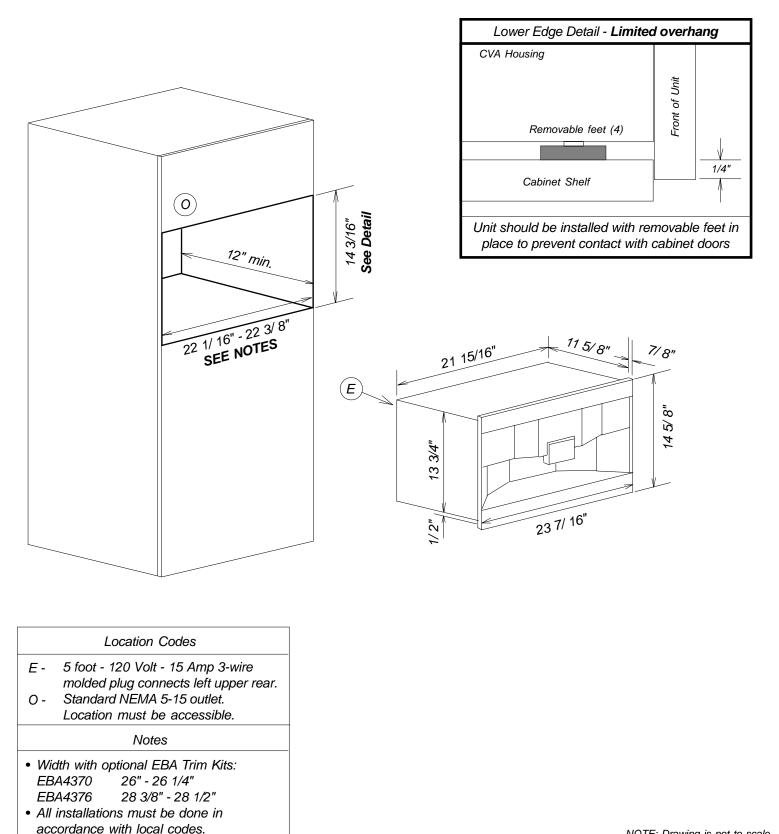

## Product and Cut-out Dimensions Built-in Coffee System

CVA 2660 - Tall cabinet installation

## Product and Cut-out Dimensions Built-in Coffee System

CVA 2660 - Wall cabinet installation

|                                                       | Location Codes                                                      |
|-------------------------------------------------------|---------------------------------------------------------------------|
| E -                                                   | 5 foot - 120 Volt - 15 Amp 3-wire                                   |
| 0 -                                                   | molded plug connects left upper rear.<br>Standard NEMA 5-15 outlet. |
|                                                       | Location must be accessible.                                        |
| Notes                                                 |                                                                     |
| <ul> <li>All installations must be done in</li> </ul> |                                                                     |

accordance with local codes.