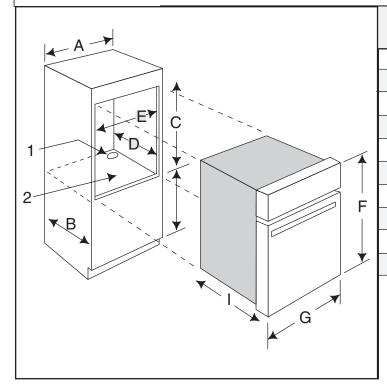

## 30" Single Electric Wall Oven

| Dimensions |                     |                          |
|------------|---------------------|--------------------------|
|            | Inches              | Centimeters              |
| А          | 30 minimum          | 76.2 minimum             |
| В          | 24 minimum          | 61.0 minimum             |
| С          | 29 1/8 +/- 1/16     | 74.0                     |
| D          | 24 minimum          | 61.0                     |
| Е          | 28 1/2 +/- 1/16     | 72.4                     |
| F          | 29 1/2              | 74.9                     |
| G          | 29 3/4              | 75.6                     |
| Н          | 4 to 31 above floor | 10.2 to 78.8 above floor |
| I          | 25 7/16             | 64.6                     |
|            |                     |                          |

## Notes:

- 1. 1 1/4" diameter conduit access hole.
- 2. 5/8" plywood floor (must support 200 lbs.).

Important: Because of continuing product improvements, Maytag reserves the right to change specifications without notice. Dimensional specifications are provided for planning purposes only. For complete details see installation instructions that accompany each product before selecting cabinetry, making cutouts or beginning installation.