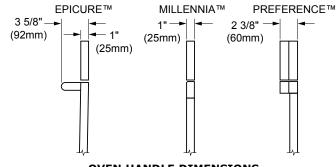

OVEN HANDLE DIMENSIONS

| Models | Dedicated Circuit<br>Required                    | Total<br>Connected Load                           | Approximate<br>Shipping<br>Weight |
|--------|--------------------------------------------------|---------------------------------------------------|-----------------------------------|
| 27"    | 208/240VAC,<br>4-wire,<br>60Hz, 40A<br>(Breaker) | 208VAC,<br>8.1kW (39A)/<br>240VAC,<br>8.1kW (34A) | 337 lbs.                          |
| 30"    |                                                  |                                                   |                                   |