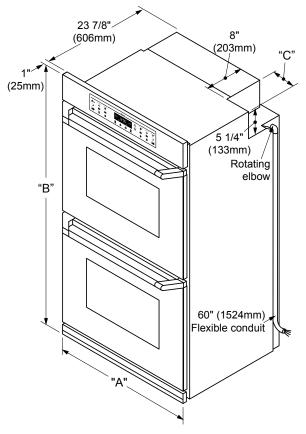

#### PLANNING GUIDE

**OVERALL DIMENSIONS** 

| Models | "A" Oven Width | "B" Overall Height   | "C" Recess<br>Width |
|--------|----------------|----------------------|---------------------|
| 27"    | 27" (686mm)    | 49 15/16" (1270mm)   | 6 12/16" (172mm)    |
| 30"    | 30" (762mm)    | 49 15/10 (12/011111) | 0 13/10 (1/311111)  |

Web: http://www.dacor.com

Corporate Phone: 800-793-0093

- 24" (610mm) minimum interior cabinet depth. Back of cabinet may need to be removed.
- 3/4" (19mm) support platform (flush with cutout). 2.
- 1/8" (3mm) minimum clearance to adjacent cabinet doors/drawers.