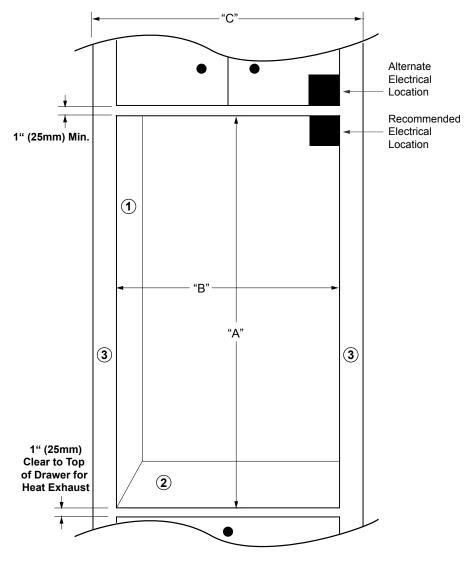

#### **CUTOUT DIMENSIONS**

| Models | "A" Cutout Height | "B" Cutout Width | "C" Min. Cabinet Width | Oven Overlays                             |
|--------|-------------------|------------------|------------------------|-------------------------------------------|
| 27"    | 49 1/16" (1246mm) | 25 1/2" (648mm)  | 27" (686mm)            | 3/4" (19mm) Each Side; 15/16" (24mm) Top; |
| 30"    |                   | 28 1/2" (724mm)  | 30" (762mm)            | 1/16" (1mm) Bottom                        |

Web: http://www.dacor.com

Corporate Phone: 800-793-0093

- 24" (610mm) minimum interior cabinet depth. Back of cabinet may need to be removed.
- 3/4" (19mm) support platform (flush with cutout). 2.
- 1/8" (3mm) minimum clearance to adjacent cabinet doors/drawers.