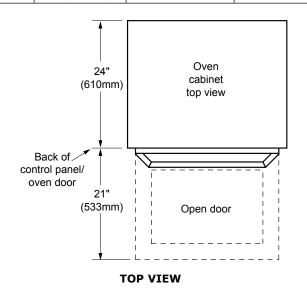

Web: http://www.dacor.com

Corporate Phone: 800-793-0093

- 24" (610mm) minimum interior cabinet depth. Back of cabinet may need to be removed.
- 3/4" (19mm) support platform (flush with cutout). 2.
- 1/8" (3mm) minimum clearance to adjacent cabinet doors/drawers.