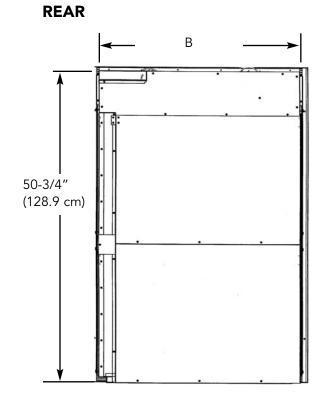

### **DOUBLE OVEN DIMENSIONS**

| Model    | Α                 | В                 |
|----------|-------------------|-------------------|
| VEDO277C | 26-1/2" (67.3 cm) | 24-3/4" (62.9 cm) |
| VEDO207C | 29-1/2" (75.0 cm) | 27-3/4" (70.5 cm) |
| VEDO265C | 35-1/4" (89.5 cm) | 33-3/4" (85.7 cm  |

# DOUBLE OVEN CUTOUT DIMENSIONS

| Model    | Α             |
|----------|---------------|
| VEDO277C | 25" (63.5 cm) |
| VEDO207C | 28" (71.1 cm) |
| VEDO265C | 34" (86.4 cm) |