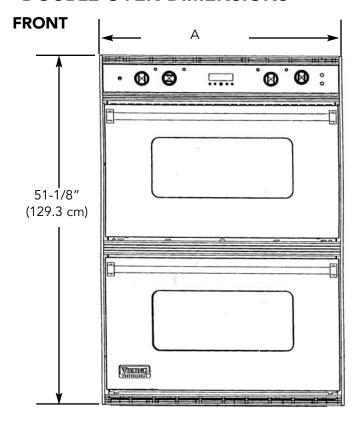

### **DOUBLE OVEN DIMENSIONS**

| Model    | Α                 | В                 |
|----------|-------------------|-------------------|
| VEDO277C | 26-1/2" (67.3 cm) | 24-3/4" (62.9 cm) |
| VEDO207C | 29-1/2" (75.0 cm) | 27-3/4" (70.5 cm) |
| VEDO265C | 35-1/4" (89.5 cm) | 33-3/4" (85.7 cm  |

## **SPECIFICATIONS - ELECTRIC DOUBLE OVEN**

| DESCRIPTION                  | VEDO277C                                                                       | VEDO207C            | VEDO265C            |
|------------------------------|--------------------------------------------------------------------------------|---------------------|---------------------|
| Overall Width                | 26 1/2" (67.3 cm)                                                              | 29 1/2" (75.0 cm)   | 35 1/4" (89.5 cm)   |
| Overall Height               | 51-1/8" (129.3 cm)                                                             |                     |                     |
| Overall Depth                | To edge of door -                                                              | 25" (63.5 cm)       |                     |
|                              | To end of handle bracket -                                                     | 27 1/4" (68.9 cm)   |                     |
|                              | With door open -                                                               | 43" (109.2 cm)      |                     |
| Cutout Width                 | 25" (63.5 cm)                                                                  | 28" (71.1 cm)       | 34" (86.4 cm)       |
| Cutout Height                | 50 7/8" (129.2 cm)                                                             |                     |                     |
| Cutout Depth                 | 24" (61.0 cm)                                                                  |                     |                     |
| Electrical                   | Unit is equipped with No.10 ground wire in conduit. Should be fused separately |                     |                     |
| Requirements                 | 4-wire with ground, 240-208/120 VAC/60 Hz                                      |                     |                     |
|                              | 40 amp connection                                                              | 40 amp connection   | 50 amp connection   |
| Oven Interior Width          | 20" (50.8 cm)                                                                  | 23" (58.4 cm)       | 29" (73.7 cm)       |
| Oven Interior Height         | 16 1/8" (41.0 cm)                                                              |                     |                     |
| Oven Interior Depth          | 15 3/8" (39.1 cm)                                                              |                     |                     |
| Oven Interior Overall Size   | 2.8 cu ft,                                                                     | 3.3 cu. ft.         | 4.2 cu. ft.         |
| •Three racks / Six positions |                                                                                |                     |                     |
| Approximate Shipping         | 360 lbs. (162.0 kg)                                                            | 402 lbs. (180.9 kg) | 575 lbs. (258.8 kg) |
| Weight                       |                                                                                |                     |                     |