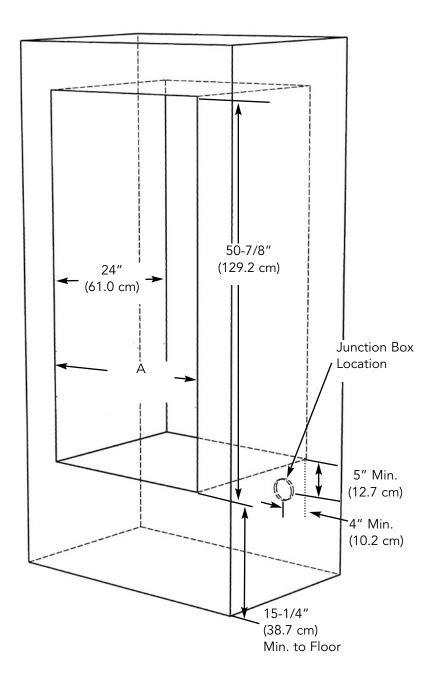

# DOUBLE OVEN CUTOUT DIMENSIONS

| Model    | Α             |
|----------|---------------|
| VEDO277C | 25" (63.5 cm) |
| VEDO207C | 28" (71.1 cm) |
| VEDO265C | 34" (86.4 cm) |

## **SPECIFICATIONS - ELECTRIC DOUBLE OVEN**

| DESCRIPTION                  | VEDO277C                                                                       | VEDO207C            | VEDO265C            |
|------------------------------|--------------------------------------------------------------------------------|---------------------|---------------------|
| Overall Width                | 26 1/2" (67.3 cm)                                                              | 29 1/2" (75.0 cm)   | 35 1/4" (89.5 cm)   |
| Overall Height               | 51-1/8" (129.3 cm)                                                             |                     |                     |
| Overall Depth                | To edge of door -                                                              | 25" (63.5 cm)       |                     |
|                              | To end of handle bracket -                                                     | 27 1/4" (68.9 cm)   |                     |
|                              | With door open -                                                               | 43" (109.2 cm)      |                     |
| Cutout Width                 | 25" (63.5 cm)                                                                  | 28" (71.1 cm)       | 34" (86.4 cm)       |
| Cutout Height                | 50 7/8" (129.2 cm)                                                             |                     |                     |
| Cutout Depth                 | 24" (61.0 cm)                                                                  |                     |                     |
| Electrical                   | Unit is equipped with No.10 ground wire in conduit. Should be fused separately |                     |                     |
| Requirements                 | 4-wire with ground, 240-208/120 VAC/60 Hz                                      |                     |                     |
|                              | 40 amp connection                                                              | 40 amp connection   | 50 amp connection   |
| Oven Interior Width          | 20" (50.8 cm)                                                                  | 23" (58.4 cm)       | 29" (73.7 cm)       |
| Oven Interior Height         | 16 1/8" (41.0 cm)                                                              |                     |                     |
| Oven Interior Depth          | 15 3/8" (39.1 cm)                                                              |                     |                     |
| Oven Interior Overall Size   | 2.8 cu ft,                                                                     | 3.3 cu. ft.         | 4.2 cu. ft.         |
| •Three racks / Six positions |                                                                                |                     |                     |
| Approximate Shipping         | 360 lbs. (162.0 kg)                                                            | 402 lbs. (180.9 kg) | 575 lbs. (258.8 kg) |
| Weight                       |                                                                                |                     |                     |