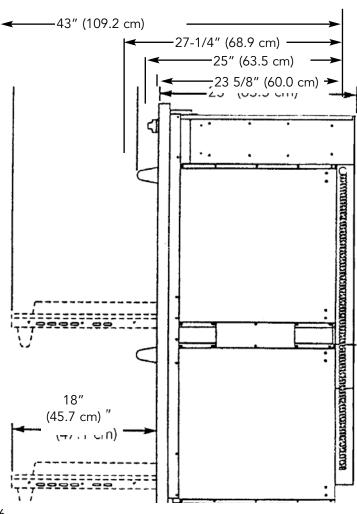

### **SPECIFICATIONS-ELECTRIC SINGLE OVEN**

| DESCRIPTION                  | VESO177C                                                                        | VESO107C            | VESO165C            |  |
|------------------------------|---------------------------------------------------------------------------------|---------------------|---------------------|--|
| Overall Width                | 26 1/2" 67.3 cm)                                                                | 29 1/2" (75.0 cm)   | 35 1/4" (89.5 cm)   |  |
| Overall Height               | 28 3/4" (73.0 cm)                                                               |                     |                     |  |
| Overall Depth                | To edge of door -                                                               | 25" (63.5 cm)       |                     |  |
|                              | To end of handle bracket -                                                      | 27 1/4" (68.9 cm)   |                     |  |
|                              | With door open -                                                                | 43" (109.2 cm)      |                     |  |
| Cutout Width                 | 25" (63.5 cm)                                                                   | 28" (71.1 cm)       | 34" (86.4 cm)       |  |
| Cutout Height                | 28 3/8" (72.1 cm)                                                               |                     |                     |  |
| Cutout Depth                 | 24" (61.0 cm)                                                                   |                     |                     |  |
| Electrical                   | 4-wire with ground, 240-208/120 VAC/60 Hz, 30 amp electrical connection.        |                     |                     |  |
| Requirements                 | Unit is equipped with No.10 ground wire in conduit. Should be fused separately. |                     |                     |  |
| Oven Interior Width          | 20" (50.8 cm)                                                                   | 23" (58.4 cm)       | 29" (73.7 cm)       |  |
| Oven Interior Height         | 16 1/8" (41.0 cm)                                                               |                     |                     |  |
| Oven Interior Depth          | 15 3/8" (39.1 cm)                                                               |                     |                     |  |
| Oven Interior Overall Size   | 2.8 cu. ft.                                                                     | 3.3 cu. ft.         | 4.2 cu. ft.         |  |
| •Three racks / Six positions |                                                                                 |                     |                     |  |
| Approximate Shipping         | 237 lbs. (106.7 kg)                                                             | 261 lbs. (117.5 kg) | 330 lbs. (148.6 kg) |  |
| Weight                       |                                                                                 |                     |                     |  |

## **SPECIFICATIONS - ELECTRIC DOUBLE OVEN**

| DESCRIPTION                  | VEDO277C                                                                       | VEDO207C            | VEDO265C            |
|------------------------------|--------------------------------------------------------------------------------|---------------------|---------------------|
| Overall Width                | 26 1/2" (67.3 cm)                                                              | 29 1/2" (75.0 cm)   | 35 1/4" (89.5 cm)   |
| Overall Height               | 51-1/8" (129.3 cm)                                                             |                     |                     |
| Overall Depth                | To edge of door -                                                              | 25" (63.5 cm)       |                     |
|                              | To end of handle bracket -                                                     | 27 1/4" (68.9 cm)   |                     |
|                              | With door open -                                                               | 43" (109.2 cm)      |                     |
| Cutout Width                 | 25" (63.5 cm)                                                                  | 28" (71.1 cm)       | 34" (86.4 cm)       |
| Cutout Height                | 50 7/8" (129.2 cm)                                                             |                     |                     |
| Cutout Depth                 | 24" (61.0 cm)                                                                  |                     |                     |
| Electrical                   | Unit is equipped with No.10 ground wire in conduit. Should be fused separately |                     |                     |
| Requirements                 | 4-wire with ground, 240-208/120 VAC/60 Hz                                      |                     |                     |
|                              | 40 amp connection                                                              | 40 amp connection   | 50 amp connection   |
| Oven Interior Width          | 20" (50.8 cm)                                                                  | 23" (58.4 cm)       | 29" (73.7 cm)       |
| Oven Interior Height         | 16 1/8" (41.0 cm)                                                              |                     |                     |
| Oven Interior Depth          | 15 3/8" (39.1 cm)                                                              |                     |                     |
| Oven Interior Overall Size   | 2.8 cu ft,                                                                     | 3.3 cu. ft.         | 4.2 cu. ft.         |
| •Three racks / Six positions |                                                                                |                     |                     |
| Approximate Shipping         | 360 lbs. (162.0 kg)                                                            | 402 lbs. (180.9 kg) | 575 lbs. (258.8 kg) |
| Weight                       |                                                                                |                     |                     |