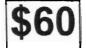

## ENER GUIDE

Energy consumption/ Consommation énergétique

kWh

per year/ par année

62

635 kWh Uses least energy/ Consomme le moins TYPE 9 d'énergie 17.5 TO 19.4 Similar models VOLUME IN FT<sup>3</sup>/VOLUME EN PI<sup>3</sup>

737 kWh Uses most energy/

Consomme le plus d'énergie

compared

Modèles similaires comparés

Model number

Numéro du modèle

Removal of this label before first retail purchase is an offense (S.C. 1992, c. 36). Enlever cette étiquette avant le premier achat au détail constitue une infraction (L.C. 1992, ch. 36).

VC/DD/DFFB364\*\*

Part No. PF931029A