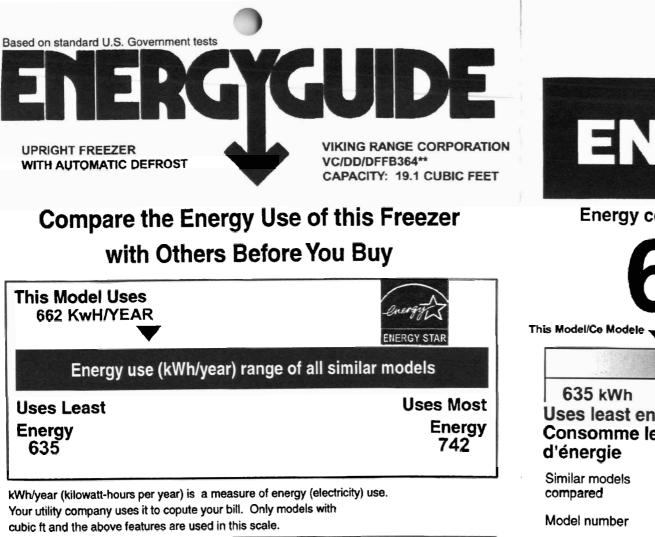

Freezers using more energy cost more to operate. This model's estimated yearly operating cost is:

BASED ON A 2005 U.S. GOVERNMENT NATIONAL AVERAGE COST OF 9.06¢ PER KWH FOR ELECTRICITY. YOUR ACTUAL OPERATING COST WILL VARY DEPEND-ING ON YOUR LOCAL UTILITY RATES AND YOUR USE OF THE PRODUCT.

Important: Removal of this label before consumer purchase is a violation of Federal law (42 U.S.C. 6302)