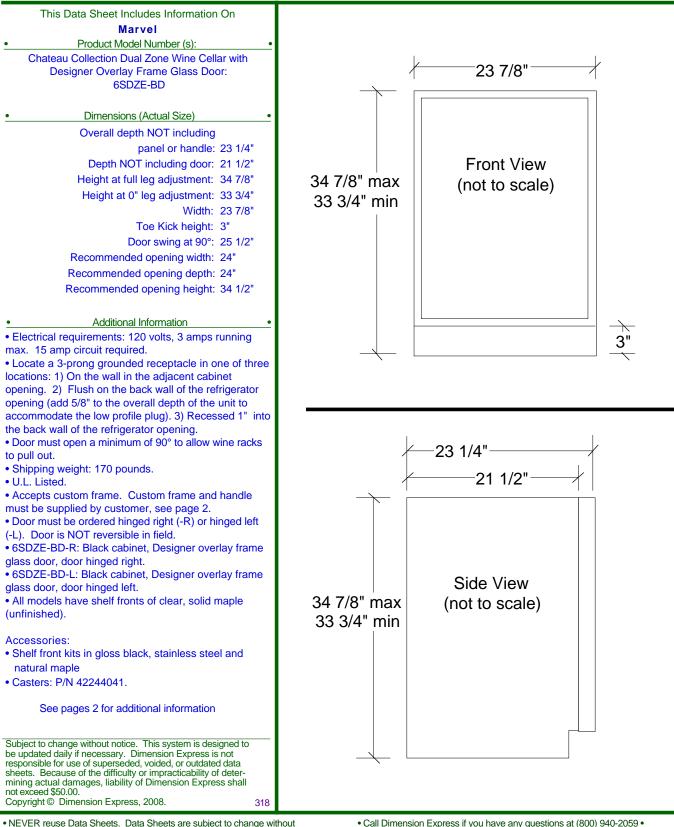

BN • A318B326 • • 081703 • 72837 • 48621

www.dexpress.com DIMENSION EXPRESS Fax on Demand (925) 284-3558

Page 2

This Data Sheet Includes Information On Marvel Product Model Number (s):

Chateau Collection Dual Zone Wine Cellar with Designer Overlay Frame Glass Door: 6SDZE-BD