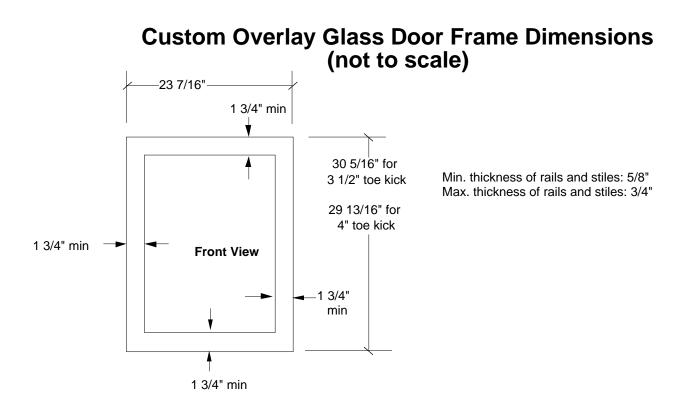

BN • A318B326 • • 081703 • 72837 • 48621

www.dexpress.com DIMENSION EXPRESS Fax on Demand (925) 284-3558

Page 2

This Data Sheet Includes Information On Marvel Product Model Number (s):

Chateau Collection Dual Zone Wine Cellar with Designer Overlay Frame Glass Door: 6SDZE-BD