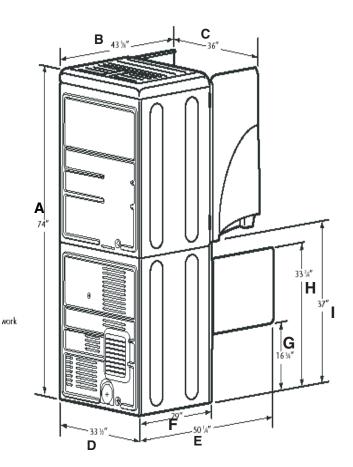

## **Drying Center**

| Neptune Model  |        |             |
|----------------|--------|-------------|
| Dimensions     |        |             |
|                | Inches | Centimeters |
| $A^1$          | 74     | 188.0       |
| В              | 43 3/8 | 110.2       |
| С              | 36     | 91.4        |
| D              | 33 1/2 | 85.1        |
| $E^2$          | 50 1/4 | 127.6       |
| F              | 29     | 73.7        |
| G <sup>1</sup> | 16 3/4 | 42.5        |
| H <sup>1</sup> | 33 3/4 | 85.7        |
| l <sup>1</sup> | 37     | 94.0        |

## Notes:

- 1. Dimension will vary according to adjustment of leveling legs.
- 2. Depth with door open 90°.

Important: Because of continuing product improvements, Maytag reserves the right to change specifications without notice. Dimensional specifications are provided for planning purposes only. For complete details see installation instructions that accompany each product before selecting cabinetry, making cutouts or beginning installation.