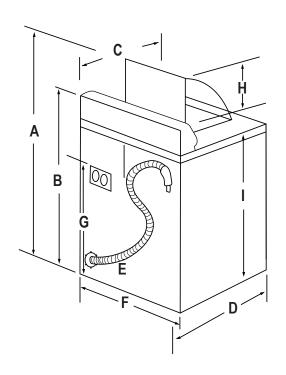

## **SAV Models Dimensions Centimeters Inches** Α 53 1/2 135.89 43 1/4 В 109.8 C 28 67.9 $D^1$ 29 1/2 15.9 6 1/2 E 16.5 F 26 7/8 64.8 G 31 66.7 1 1/4 Н 3.2 I<sup>2</sup> 92.1 36

## Notes:

- 1. Depth including drain hose
- 2. Dimension will vary according to adjustment of leveling legs.

Important: Because of continuing product improvements, Maytag reserves the right to change specifications without notice. Dimensional specifications are provided for planning purposes only. For complete details see installation instructions that accompany each product before selecting cabinetry, making cutouts or beginning installation.