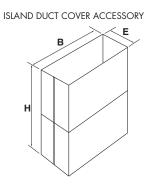

## PRODUCT DIMENSIONS (INCHES)

|   |                                                                 | IVS40                   | IVS52                   |  |
|---|-----------------------------------------------------------------|-------------------------|-------------------------|--|
| А | Overall height of product                                       | 13″                     | 13″                     |  |
| В | Width of product top, and overall width of duct cover accessory | 26″                     | 26″                     |  |
| С | Center of exhaust opening from side of top surface              | 13″                     | 13″                     |  |
| D | Center of exhaust opening from rear of top surface              | 7"                      | 7"                      |  |
| E | Depth of product top, and overall depth of duct cover accessory | 14"                     | 14″                     |  |
| F | Overall width of product                                        | 40″                     | 52″                     |  |
| G | Overall depth of product                                        | 34″                     | 34"                     |  |
| Н | Adjustable accessory duct cover height                          | 24.4″ min<br>36.17″ max | 24.4″ min<br>36.17″ max |  |