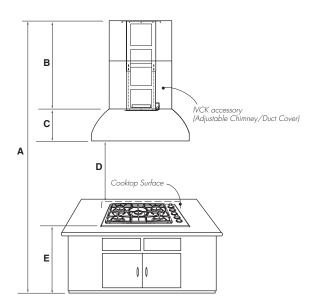

## CABINETRY DIMENSIONS (INCHES)

|   |                                                                                | IV540                          | IVS52                       |  |
|---|--------------------------------------------------------------------------------|--------------------------------|-----------------------------|--|
| А | Ceiling Height                                                                 | 102" to 120"                   | 102" to 120"                |  |
| В | Adjustable chimney structure height                                            | $24 - \frac{1}{2}''$ to $36''$ | $24 - \frac{1}{2}$ " to 36" |  |
| С | Canopy height                                                                  | 13″                            | 13″                         |  |
| D | Hood installation height, bottom of hood to top of cooktop surface 30" minimum | 30" to 36"                     | 30" to 36"                  |  |
| Е | Cooking surface                                                                | 36" standard                   | 36″ standard                |  |